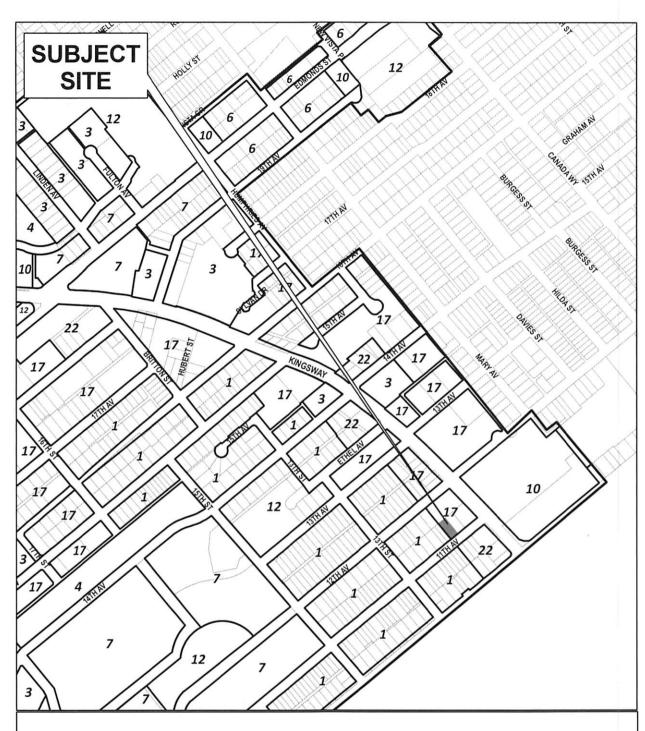

## REPORT

This Department has received a request to build a new two-family dwelling at 7375 11<sup>th</sup> Avenue, in accordance with the site's prevailing R5 Residential District zoning. The subject property is located within the Edmonds Town Centre Plan, and is designated as part of a desired five-lot assembly for low or medium density multiple-family residential development based on rezoning to the CD Comprehensive Development District, utilizing the RM2 Multiple Family Residential District as a guideline (see *attached* Sketches #1 and #2).

Sketch #1

- 1 Single and Two Family Residential
- 3 Medium Density Multiple Family Residential
- 4 High Density Multiple Family Residential
- 5 Commercial
- 6 Medium Density Mixed Use
- 7 High Density Mixed Use

- 9 Industrial
- 10 Institutional
- 12 Park and Public Use/Public School
- 17 Low or Medium Density Multiple Family Residential (Ground Oriented)
- Low/Medium Density
  Mixed Use

## Edmonds Town Centre Plan Development Guidelines

Note: Composite -88- ect to Change