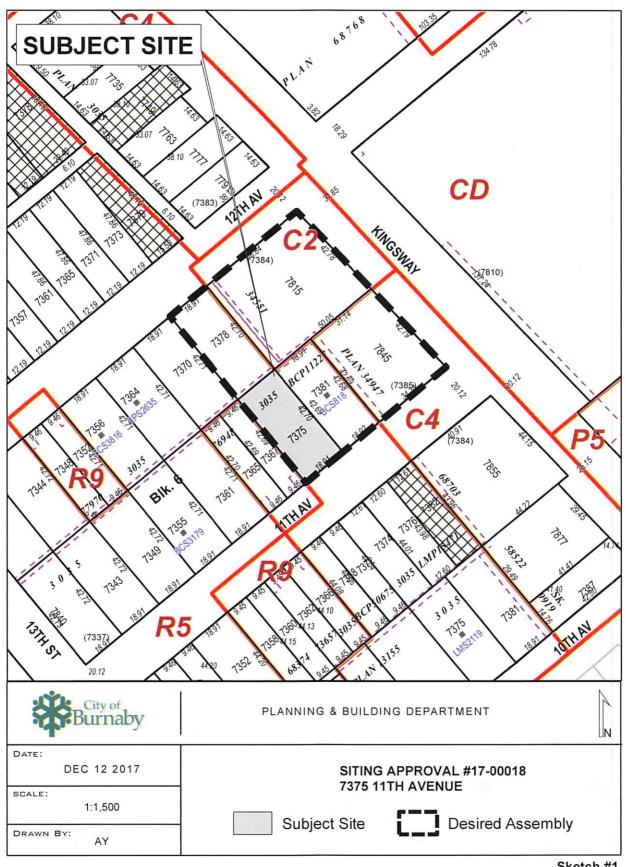

## REPORT

This Department has received a request to build a new two-family dwelling at 7375 11<sup>th</sup> Avenue, in accordance with the site's prevailing R5 Residential District zoning. The subject property is located within the Edmonds Town Centre Plan, and is designated as part of a desired five-lot assembly for low or medium density multiple-family residential development based on rezoning to the CD Comprehensive Development District, utilizing the RM2 Multiple Family Residential District as a guideline (see *attached* Sketches #1 and #2).

The subject property measures approximately 18.9 m (62 ft.) wide by 42.7 m (140 ft.) deep and has an area of approximately 807.5 m<sup>2</sup> (8,692 sq. ft.). The site is improved with a single-family dwelling built in 1953, which is proposed to be demolished and replaced with a new two-family dwelling. The dwelling is not listed on Burnaby's Heritage Inventory or Register.

Immediately to the west of the subject site is a single-family home constructed in 1988, with single and two-family dwellings beyond. To the south, across 11<sup>th</sup> Avenue, are single and two-family dwellings. The four lots within the desired consolidation include: a two-family dwelling to the north at 7378 12<sup>th</sup> Avenue constructed in 1976, a grocery store to the northeast at 7815 Kingsway constructed in 1969, a two-family dwelling to the east at 7381 11<sup>th</sup> Avenue constructed in 2004, and a car dealership at 7845 Kingsway constructed in 1969.

While construction of a new two-family development on the subject lot would reduce the overall assembly area, development in line with the intent of the Edmonds Town Centre Plan could still

To: City Manager