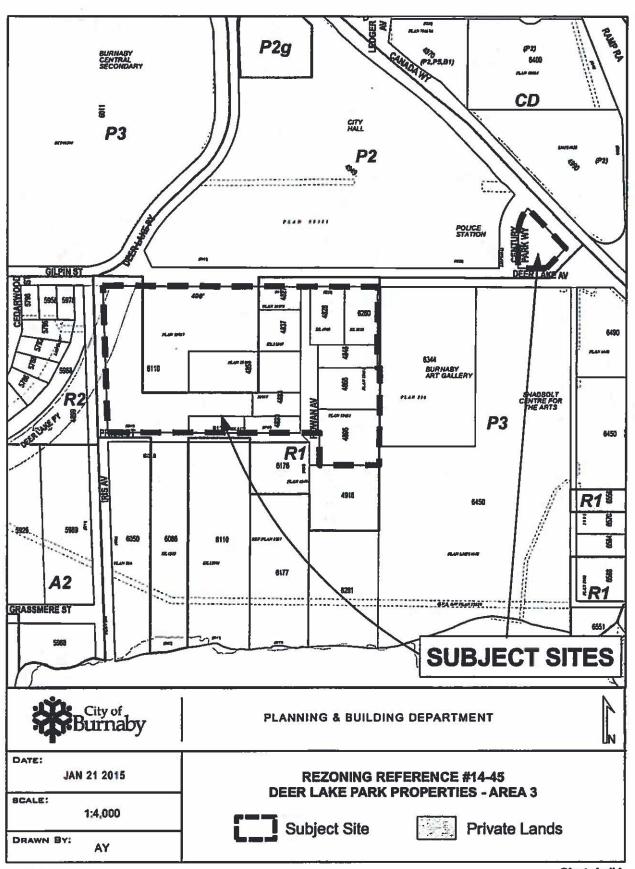

#### 3.1.3 Area 3

The properties located adjacent to Rowan Avenue and Price Street, comprising the Deer Lake Park Civic Assembly Area, are occupied with a number of City-owned single-family dwellings which are held as interim rental property following Council's adopted policy (Sketch #4 attached).

Three private properties, not included in this rezoning, located at 6086 Price Street, 6176 Price Street and 4916 Rowan Avenue have been included in the Parkland Acquisition Program. Staff will pursue the acquisition and rezoning of these properties and ownership interests should they become available for City ownership in the future.