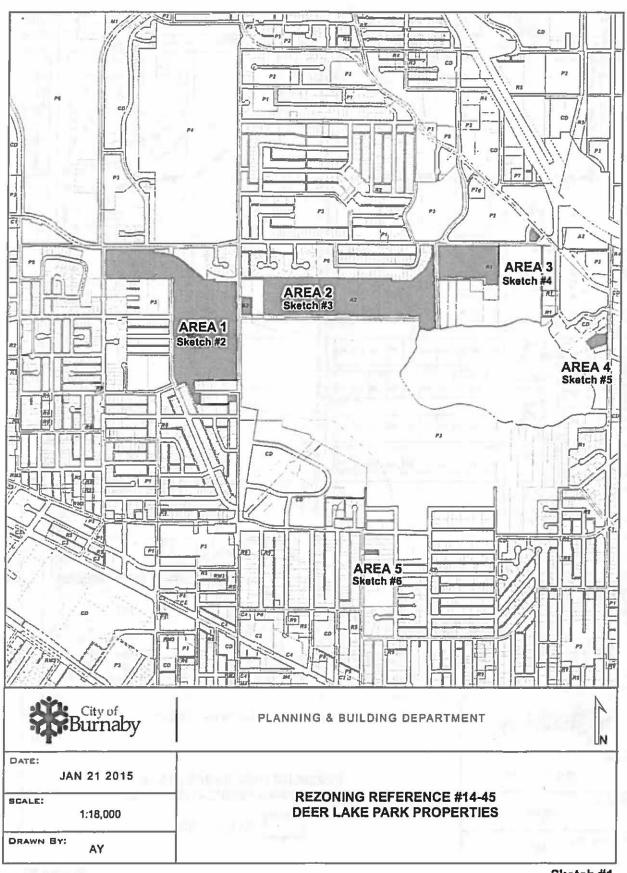

## 3.0 GENERAL COMMENTS

3.1 The designated park and public use properties, proposed for rezoning, all of which are Cityowned, comprise the five distinct groups, noted below:

| AREA   | (MYO) OR (O) MERCO POR RANGOS | DEED CHINE WORLD |
|--------|-------------------------------|------------------|
| Area l | 57                            | R4               |
| Area 2 | 19                            | A2, R2           |
| Area 3 | 13                            | R1, P2           |
| Area 4 | 2                             | R1               |
| Area 5 | 1                             | R4               |

## 3.1.1 Area 1

The properties located west of Royal Oak Avenue are vacant and heavily vegetated (Sketch #2 attached). Staff would propose to initiate the closure of the existing undeveloped road rights-of-way within this area and pursue consolidation of the park site and dedication of the right-of-way in this area and areas 2, 3, 4 and 5 for the existing Deer Lake Parkway, as part of future work processed as feasible.

## 3.1.2 Area 2

The properties located immediately east of Royal Oak Avenue are partially developed as part of Deer Lake Parkway (Sketch #3 attached).

To: City Manager

From: Director Planning and Building
Re: REZONING REFERENCE #14-45
Deer Lake Park zoning conformance

#### 3.1.3 Area 3

The properties located adjacent to Rowan Avenue and Price Street, comprising the Deer Lake Park Civic Assembly Area, are occupied with a number of City-owned single-family dwellings which are held as interim rental property following Council's adopted policy (Sketch #4 attached).

# 3.1.4 Area 4

The properties located adjacent to Sperling Avenue are occupied with a number of Cityowned single-family dwellings which are held as interim rental property following Council's adopted policy (Sketch #5 attached).

## 3.1.5 Area 5

6088 Dufferin Avenue is occupied by a City-owned single-family dwelling which is held as interim rental property following Council's adopted policy (Sketch #6 attached).

- 3.2 No development of the subject park is being proposed at this time.
- 3.3 If Council gives Final Adoption to this rezoning, it will bring the properties into conformance with both their current and long-term intended park and public use.