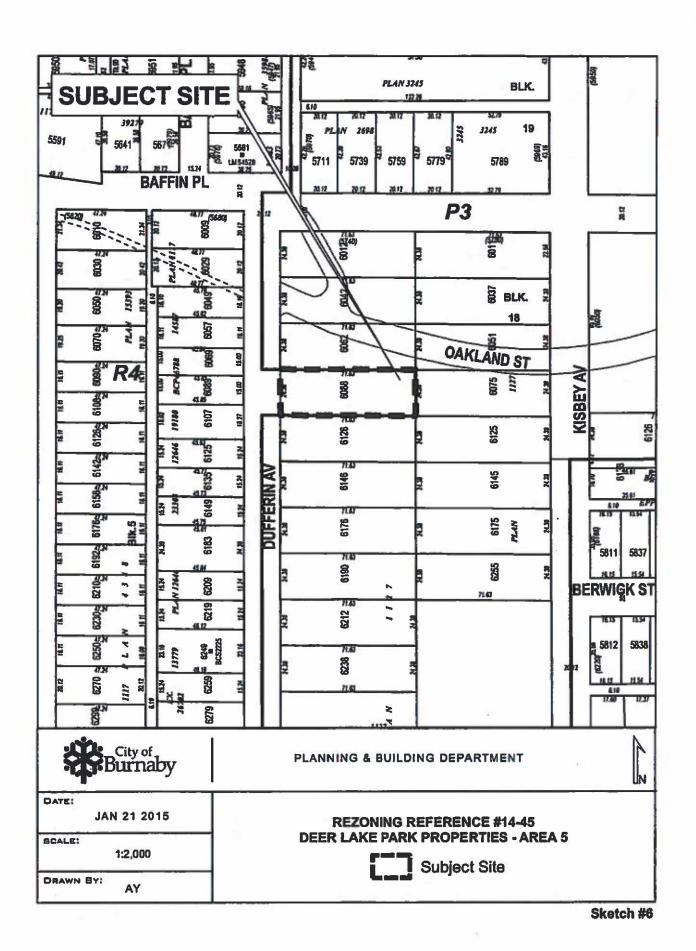

## 3.1.5 Area 5

6088 Dufferin Avenue is occupied by a City-owned single-family dwelling which is held as interim rental property following Council's adopted policy (Sketch #6 attached).

- 3.2 No development of the subject park is being proposed at this time.
- 3.3 If Council gives Final Adoption to this rezoning, it will bring the properties into conformance with both their current and long-term intended park and public use.