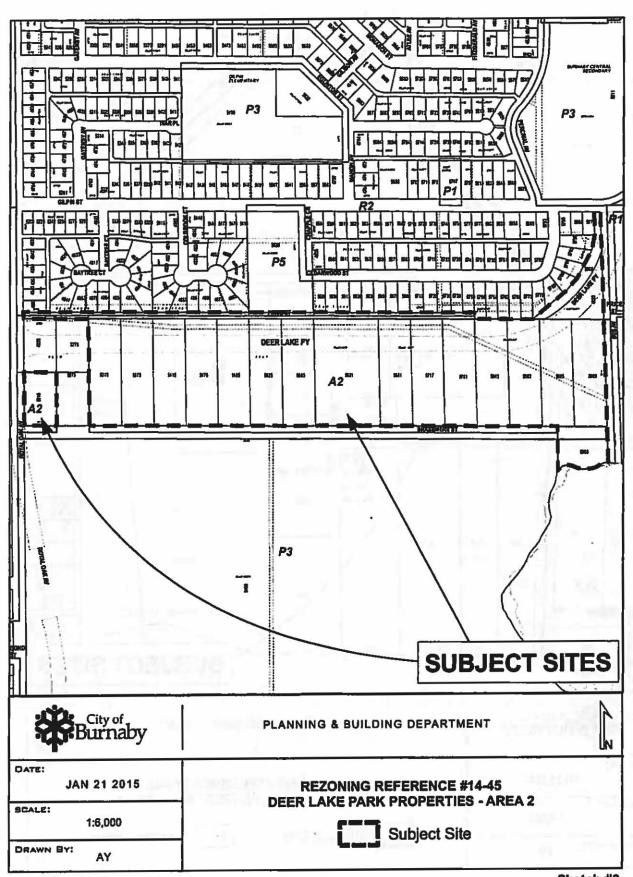

## 3.1.2 Area 2

The properties located immediately east of Royal Oak Avenue are partially developed as part of Deer Lake Parkway (Sketch #3 attached).

To: City Manager

From: Director Planning and Building
Re: REZONING REFERENCE #14-45
Deer Lake Park zoning conformance