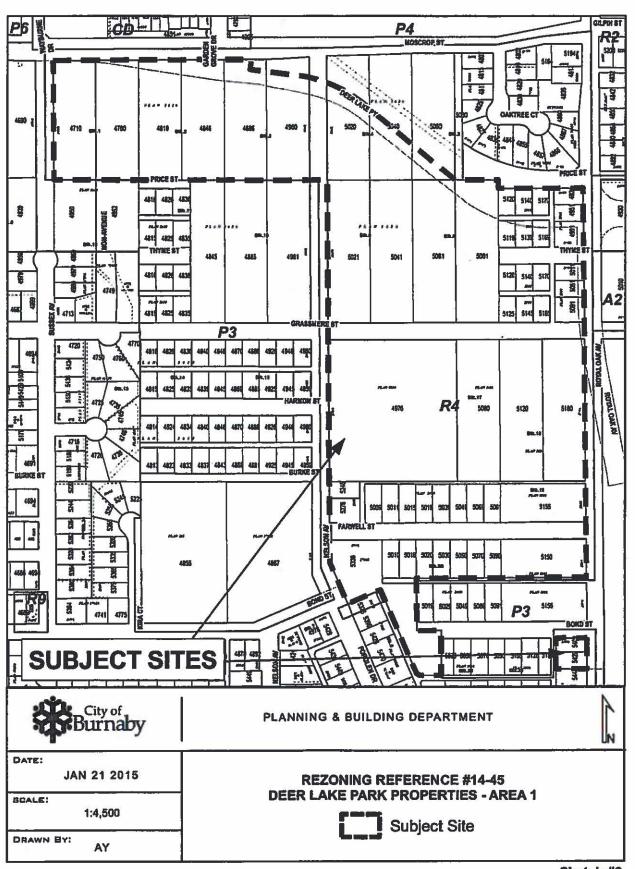

## 3.1.1 Area 1

The properties located west of Royal Oak Avenue are vacant and heavily vegetated (Sketch #2 attached). Staff would propose to initiate the closure of the existing undeveloped road rights-of-way within this area and pursue consolidation of the park site and dedication of the right-of-way in this area and areas 2, 3, 4 and 5 for the existing Deer Lake Parkway, as part of future work processed as feasible.