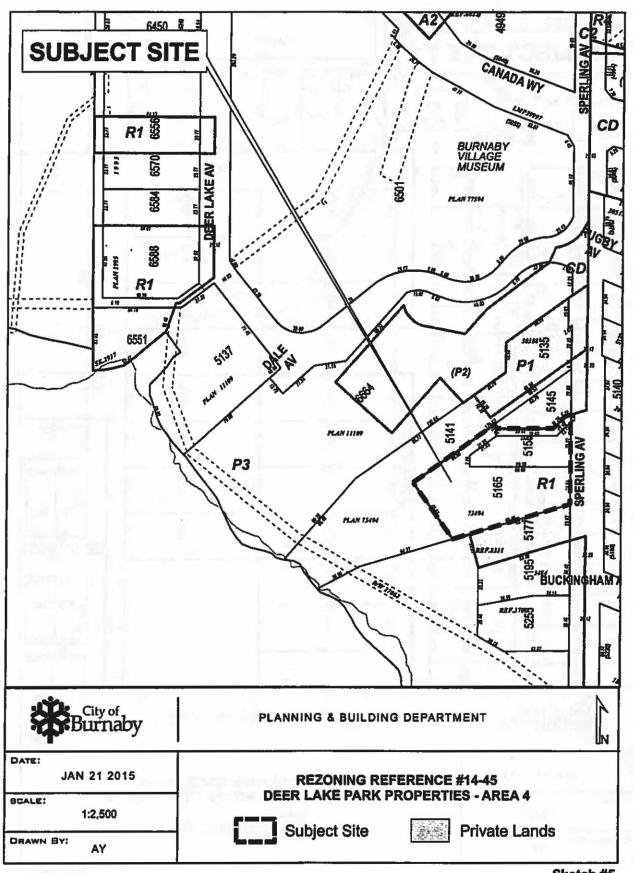

# 3.1.4 Area 4

The properties located adjacent to Sperling Avenue are occupied with a number of Cityowned single-family dwellings which are held as interim rental property following Council's adopted policy (Sketch #5 attached).

Four private properties, not included in this rezoning, located at 6556 Deer Lake Avenue, 6588 Deer Lake Avenue, 5135 Sperling Avenue, 5177 Sperling Avenue and two private fractional interests in 6551 Deer Lake have been included in the Parkland Acquisition Program. Staff will pursue the acquisition and rezoning of these properties and ownership interests should they become available for City ownership in the future.