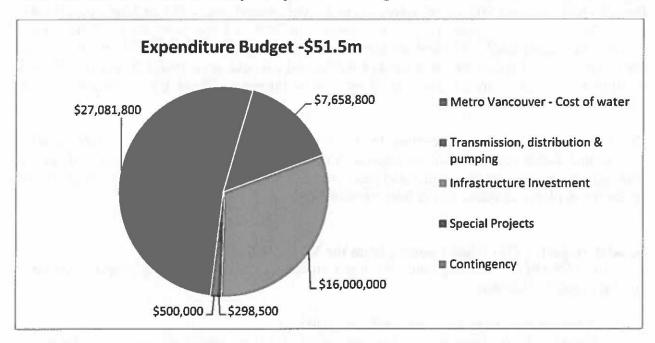

#### 2.0 WATERWORKS UTILITY FUND EXPENDITURES

The 2016 Waterworks Utility expenditures total \$51.5m, an increase of \$2m over 2015. The 2016 expenditure budget is summarized in Chart 1. Schedule A (attached) provides the City's Waterworks Five Year Operating Budget.

From: Director Finance

Re: 2016 Waterworks Utility Rates

Chart 1: 2016 Waterworks Utility - Expenditure Budget - \$51.5m

- \$0.7407 per cubic metre for June to September; and
- \$0.5926 per cubic metre for January to May and October to December.

Based on the City's estimation of consumption for 2016, the cost of the GVWD water delivery service for Burnaby is estimated to be \$27.1m. This amount accounts for 52.5% of the City's total 2016 Water Utility operating budget and reflects a 2.5% increase in City costs over 2015.

### Infrastructure Investment

Burnaby relies on over 700 km of watermain to deliver approximately 115 million litres of water every day to Burnaby residents and businesses. In 2016 a large percentage of the capital investment is committed to the replacement of 15km of aging and undersized watermains, which once complete will reduce the likelihood of breaks and continue to maintain the supply of water in Burnaby. The 2016 capital plan for investment in Burnaby's Water Utility infrastructure is \$15.6m.

Special Projects - One Time Funding from the Water Operating Fund

For 2016, \$298,000 of funding from the Water Operating Reserve has been budgeted for three special projects as follows:

- 1. Infrastructure Asset Management Plan \$40,000 Funding is to support development of an asset management plan for the entire waterworks infrastructure. This project is scheduled to be completed by May 30<sup>th</sup>.
- Summer Water Conservation Management \$200,000
   One time funding is required for conservation measures and the development of a sustainment plan for inclusion in the water operating budget.
- 3. Water Air Valve Replacement Project \$58,500 Funding is required to complete the replacement of end of life and non-performing water air valves in the water distribution system.