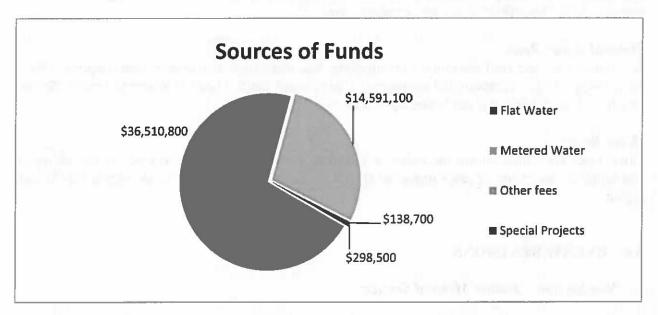

### 3.0 2016 RATE SETTING

The Waterworks Utility is self-funding. Rates are based on a user pay principle and structured to fund the cost of Burnaby's water services. The rate structure includes the funding of the City's capital infrastructure renewal programs and new water services, the supply cost of water provided by the GVWD, and the funding of operations including maintenance programs. The rate structure is divided into three categories: Flat Water, Metered Water and Other fees. Prior year surplus is used to stabilize rates and fund important one time projects. Chart 2 provides a breakdown of funding sources net of discounts.

From: Director Finance

Re: 2016 Waterworks Utility Rates

2015 November 12......Page 4

Chart 2 - 2016 Waterworks Utility - Sources of Funds

For 2016 the rate increase is 2.0%. This increase is reflected in Schedule C of this report. Rate increases for 2016 and the previous five years are set out below in Table 2.

# Flat Water Rates

All properties pay a flat charge for water consumption unless they are metered. Flat Water rates fund 71% or \$36.5m of the Water Utility budget (after applicable discounts). The flat rate increase for a single family home is \$11.23, bringing the total to \$572.45 if payment is made on or before the due date of 2016 March 15. The charge for a single family home after the due date of 2016 March 15 will increase by 5% to \$602.58. Schedule C provides the Waterworks Rates for 2016.

# **Metered Water Rates**

An analysis of metered customer consumption has identified that annual consumption levels have dropped by a compounded average of 1.61% since 2005. Metered Water provides 28% or \$14.5m of the funding for the Waterworks Utility.