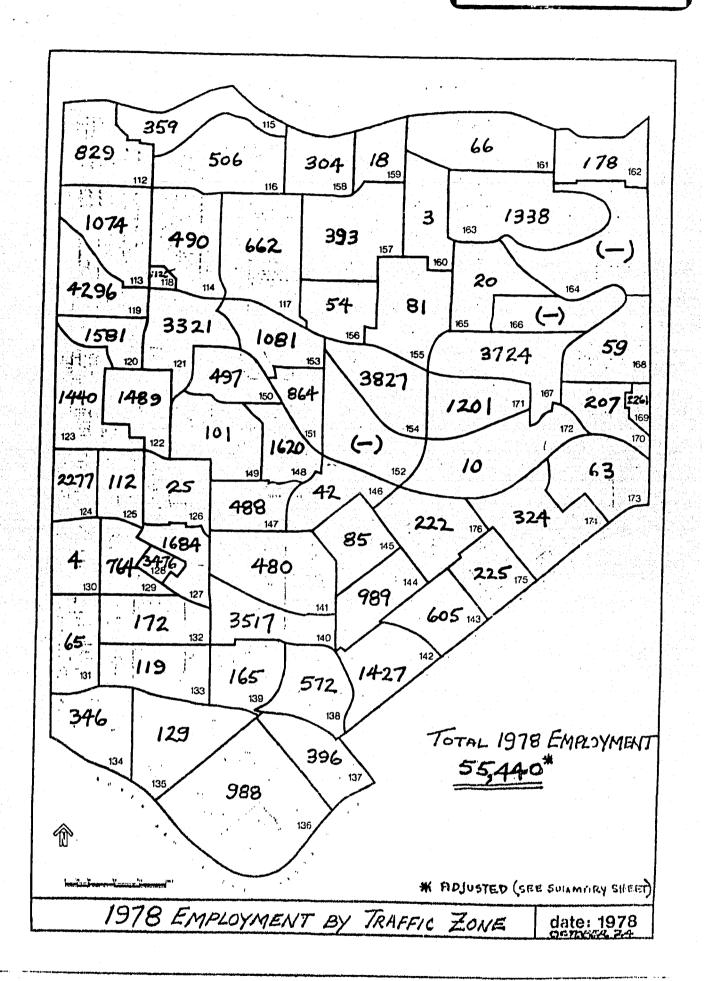

On 1978 05 29 Council received a progress report and preliminary forecast of Burnaby Dwelling Units and Population data for 1986 by Burnaby Traffic Zone.

Attachments 1(a) and 1(b) respectively, summarize the 1978 Employment in Burnaby by Traffic Zone in graphic and tabular form.

## 1978 EMPLOYMENT BY TRAFFIC ZONES

|                               | FIRMS       | ZONE       | EMPLOYEES                      | FIRMS                       |
|-------------------------------|-------------|------------|--------------------------------|-----------------------------|
| 2 829                         | 150         | 144        | 989                            | 144                         |
| 1,074                         | 169         | 145        | 85                             | 15                          |
| 490                           | 70          | 146        | 42                             | 11                          |
| 359                           | 3           | 147        | 488                            | 2                           |
| 506<br>7 662                  | 84          | 148        | 1,620                          | 45                          |
| 7 662                         | 74          | 149        | 101                            | 14                          |
| 1,125                         | 40          | 150        | 497                            | 27                          |
| 4,296                         | 315         | 151        | 864                            | 17                          |
| 1,581                         | 87          | 152        | 1 001                          | 94                          |
| 3,321                         | 195         | 153        | 1,081                          | 78                          |
| 1,489                         | 13          | 154<br>155 | 3,827<br>81                    | 10                          |
| 1,440                         | 64          | 156        | 54                             | 7                           |
| 2,277<br>5 112                | 29<br>10    | 150        | 393                            | 74                          |
| 5 25                          | 6           | 158        | 393                            | 19                          |
| 7 1,684                       | 260         | 159        | 18                             | . 5                         |
| 3,476                         | 16          | 160        | 3                              | ĭ                           |
| 764                           | 107         | 161        | 66                             | 5                           |
| <b>)</b>                      |             | 162        | 178                            | 3                           |
| 65                            | 12          | 163        | 1,338                          | 5                           |
| 2 172                         | 39          | 164        | 사람이 되었다니다 않다.                  |                             |
| 119                           | 27          | 165        | 20                             |                             |
| 4 346                         | 27          | 166        | 동생 보고 있다면 사득 일하는 회사장           |                             |
| 129                           | 12          | 167        | 3,724                          | 154                         |
| 5 988                         | 36          | 168        | 59                             | 10                          |
| 7. 396                        | 24          | 169        | 2,261                          | 107                         |
| 572                           |             | 170        | 207                            | 33                          |
| 165                           | 41          | 171        | 1,201                          | 99                          |
| 3,517                         | 378         | 172        | 10                             |                             |
| 1 480                         | 62          | 173        | 63                             | 4                           |
| 1,427                         | 51          | 174        | 324                            | 22                          |
| 3 605                         | 70          | 175<br>176 | 225<br>222                     | 40<br>23                    |
|                               |             | TOTAL      | 54,840                         | 3,554                       |
| <u>SOURCES</u>                |             | # OF       | GOVT. AGENCIES                 | 140                         |
| CONTACT INFLUENTIAL D         | IRECTORY    | # OF       | PRIVATE FIRMS                  | 3,414                       |
| LICENSE DEPARTMENT QU         | ESTIONNAIRE | # OF       | LICENSES ISSUED                | 3,474                       |
| SURVEY APPROVED LICENSE APPLI | CATIONS     |            |                                | Salah dan Pagasa<br>Baratan |
| JAN JULY 1978                 | TON DOOPLET |            |                                |                             |
| SCHOOL BOARD INFORMAT         |             |            |                                |                             |
| TELEPHONE SURVEY ON C         |             |            |                                |                             |
| & MAJOR                       | LIKMO       | /MICCED    | OF DOIVATE FIRMS               | - 60                        |
|                               |             |            | OF PRIVATE FIRMS               | = 60<br>= 120               |
|                               | AD HICTMENT |            | OF EMPLOYEES                   | = 470                       |
|                               | ADJUSTMENTS | /Miccen #  | OF APT. & MOTEL * OF EMPLOYEES | = 480                       |
|                               |             | (MISSEN !  | OF CHIPCOTECS                  |                             |
|                               |             |            |                                |                             |