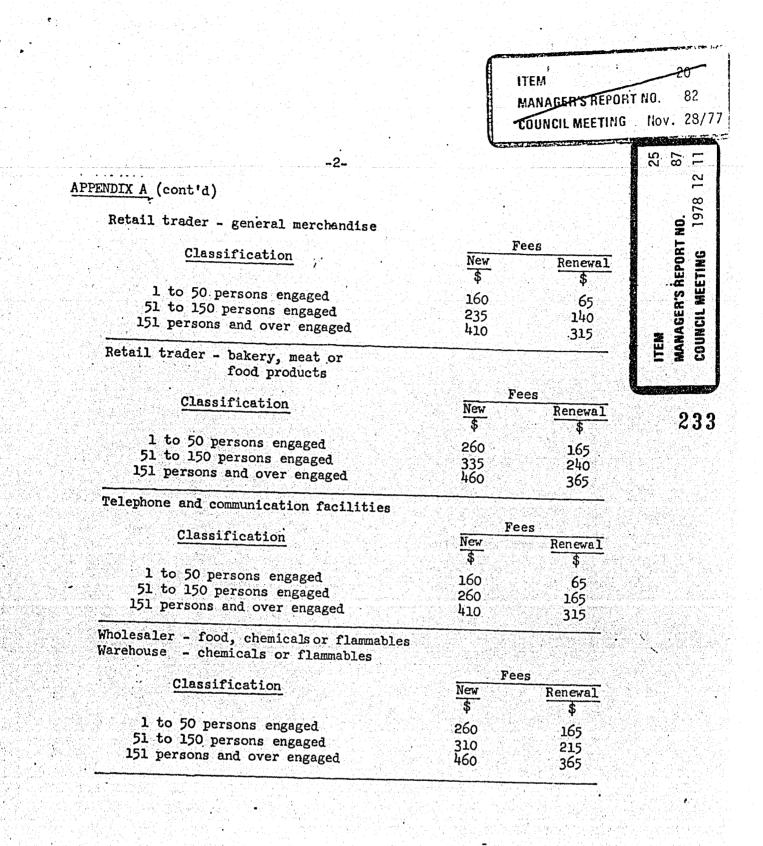

We believe there should be a fee of one amount when a business starts up and another smaller fee for continued operation. The first should be a fee large enough to cover the cost of the work in the licence office and the cost of the various inspections of the several departments necessary to ensure that a new business operation complies with regulations in the first calendar year of operation. The second should cover the much reduced cost of processing a renewal licence in the Licence Department and the fewer number of departmental inspections necessary to ensure continued compliance with regulations in the second and ensuing years of operation. The Schedule of Fees and Appendix A attached set out the recommended fees.

In this Schedule, each class of business has been rated separately. As described above, with the exception of those marked \*, the ratings are compiled on the averages of the amount of time spent by the Licence office and the several departments in inspectional work. Provision is made to licence some kinds of businesses on a sliding scale of fees as set out in Appendix A.