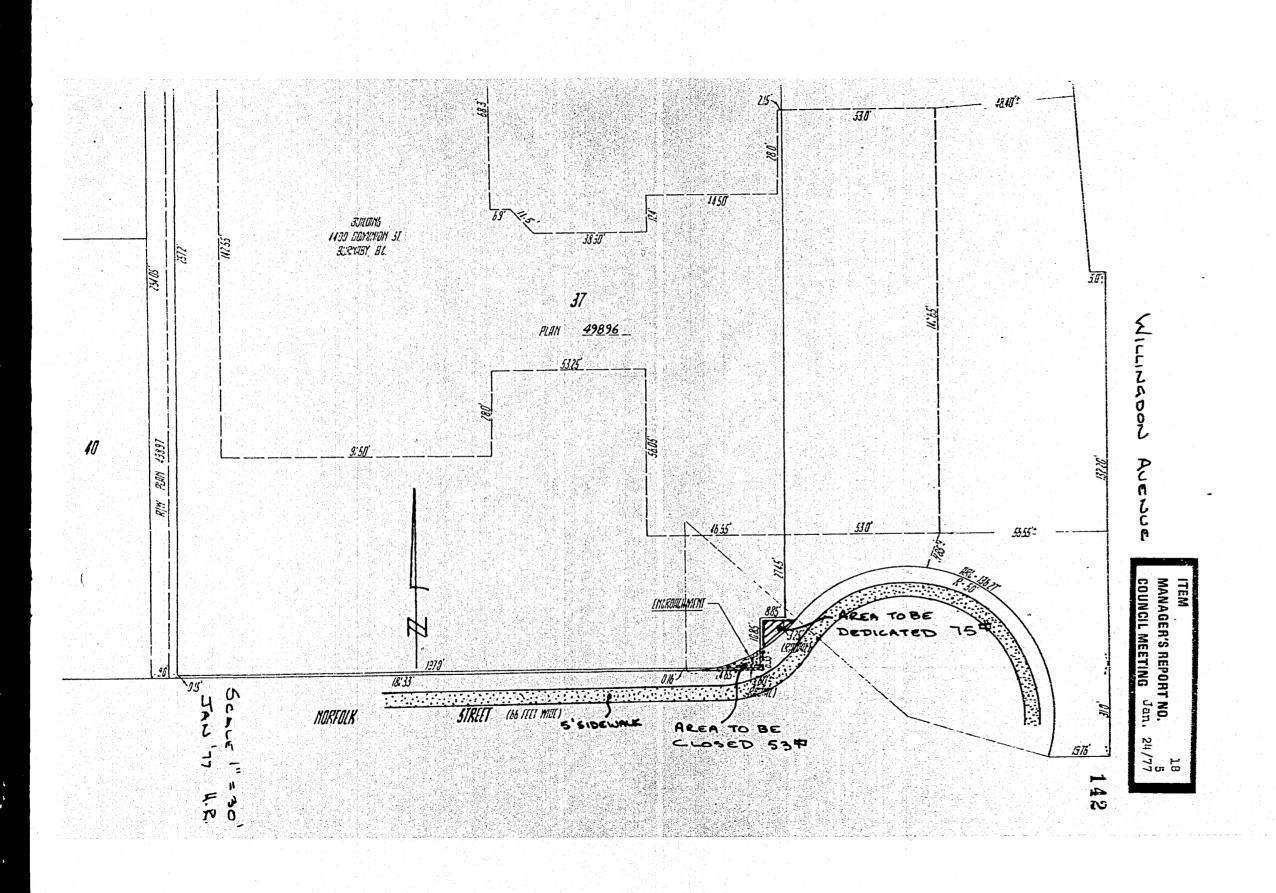

TO:

MUNICIPAL MANAGER

FROM:

DIRECTOR OF PLANNING

SUBJECT:

BUILDING ENCROACHMENT ONTO NORFOLK STREET

REZONING REFERENCE #21/75

It has come to our attention that underground parking structure for the building currently being constructed at the above noted location encroaches onto the Norfolk Street allowance, as shown on the attached sketch. This resulted from a disparity between the architectural plans and survey plans relative to the area dedicated for the cul-de-sac.

In order to resolve this problem, it is proposed that a highway exchange bylaw be passed whereby the Corporation would close 53 square feet of existing street allowance in exchange for a 75 square foot area of road dedication from the development. All necessary survey and legal work would be the responsibility of the developer. Since the area accruing to the municipality is greater than the area being closed, it is proposed that there be no compensation required.