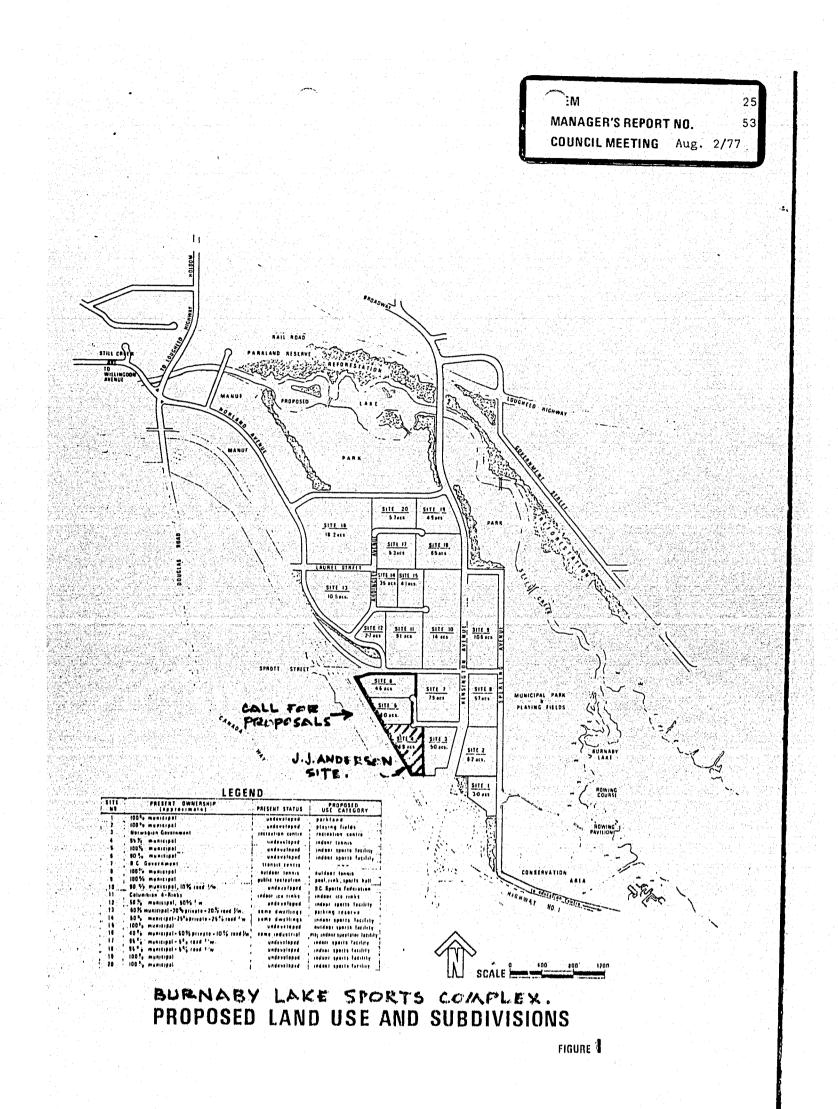

The matter pertaining to a lease for the property is now under review by staff and a report on this aspect of the matter cannot, therefore, be submitted to Council until August 15.

A copy of the proposal from the J. J. Anderson Group is <u>attached</u> to Council's report only. A detailed schematic drawing, which is on file in the Manager's office and the Planning Department, will be available for viewing in the Council Chamber on Monday night.

## 2.0 ANALYSIS

.

- 2.1 A comparative summary of the proposals appears on the attached Table 1.
- 2.2 After completing the review of the proposals, analysing the feasibility, and visiting many similar racquet facilities in the Greater Vancouver area, the Planning Department and Parks and Recreation Department jointly found the J.J. Anderson Group's proposal the most favourable for the following reasons:
  - a) This group have proposed a superior building design of high quality, and in conformance with the Area Plan and have examined all aspects of facility design and management thoroughly.
  - b) This group possess excellent financial ability and professional experience. They have recently completed a similar facility in Escendido, California which is a success.

Burnaby Lake Sports Complex, Call for Proposals-Racquet Sport Facilities.....Page Two ITEM 25 MANAGER'S REPORT NO. 53 COUNCIL MEETING Aug. 2/77

174

- c) The group is Canadian and local Burnaby citizens. They wish to cooperate with the Municipality in completing the terms of lease and would construct the facility complete by winter of 1978.
- 2.3 The facility itself would have a membership of 1200 for tennis and 1300 for squash/racquet ball. The group would also permit use of the facilities by schools, churches and other special groups, as well as non-member individuals by prior arrangement. One tennis court and one racquet ball court could be set aside for this purpose.
- 2.4 The club in general would feature quality furnishings and appointments. Market studies have shown a demand for this type of recreation facility exists in the Burnaby area, and would complement the existing tennis courts near Kensington Avenue provided by the Parks and Recreation Dept.
- 2.5 The Land Agent will be submitting a report concerning financial analysis and recommendations on the land lease.
- 2.6 This applicant would be required to design and construct to the approval of the Municipal Engineer all services to serve the site as illusstrated (shown as Site 4) on Figure 1 <u>attached.</u>
- 2:7 A copy of the J.J. Anderson Group's proposal accompanies this report for the information of Council and the Parks and Recreation Commission.