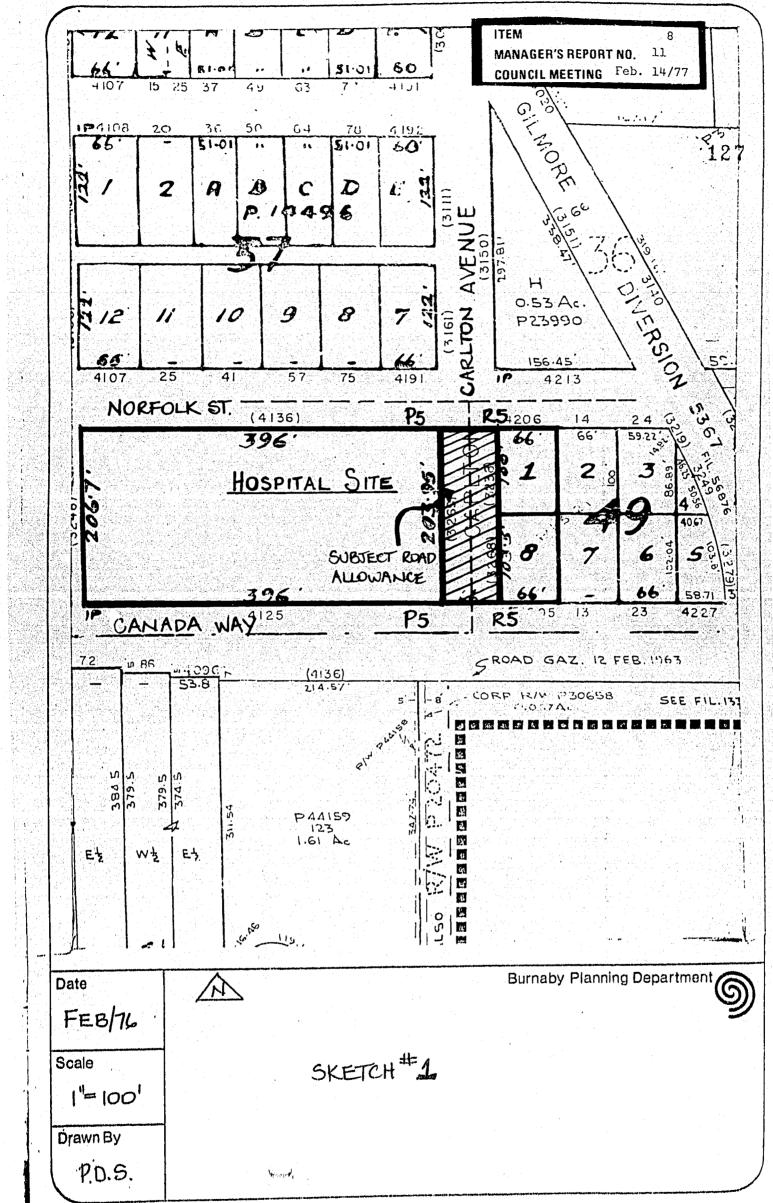

With reference to the letter dated January 25, 1977, from Carlton Private Hospital relative to their negotiations to acquire the redundant portion of Carlton Avenue which was authorized by Council on August 30, 1976 (Item 18, Manager's Report No. 58).

The opinion of value expressed by the applicant is, in our opinion, not a valid one. The value of \$65,000.00 placed thereon can be adequately supported. The addition of this area (66' x 203'), when consolidated with adjacent property owned by the hospital, could provide site area to provide for building which would accommodate an additional twenty-two (22) patients. Their statement to the effect that a fair market value has not been set cannot be supported in fact.

The area of the sewer easement of which they complain has been allowed for in arriving at the value. The argument advanced that the R5 zoning does not support this value is rather weak when you take into consideration the purpose for which tentative approval has already been given for the ultimate use of the land is for institutional purposes.

Taking these points into consideration, I am unable to recommend any reduction in value with regard to the redundant portion of Carlton Avenue.

I would point out that, owing to the fact that the hospital has now acquired land on both sides of the road allowance, there is a possibility they might proceed to acquire the road allowance through plans cancellation proceedings. However, as this matter has proceeded to this point under road abandonment procedure and if this procedure is successful, then the Municipality has no alternative other than to sell the area involved at a fair market value.