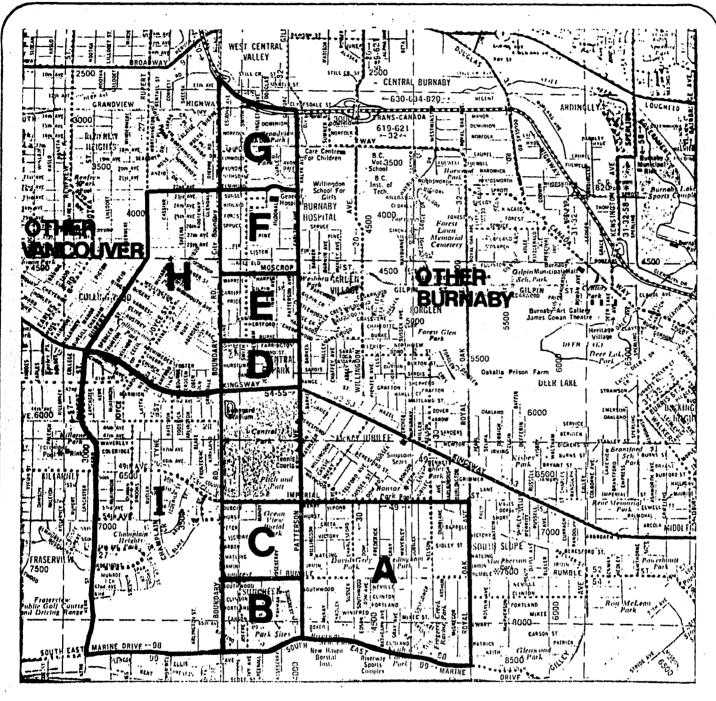

BOUNDARY ROAD (PETITIONERS)

Council, at its meeting of October 25, 1976, requested the Planning Department to provide materials illustrating the location of those residents within Burnaby and Vancouver who have signed the 2 petitions with respect to Boundary Road and sent correspondence which has been received by Council up to and including November 1, 1976.

To present this requested material, staff have prepared:

- 1. A key map and table (see attached) outlining the number and distribution of petitioners by sub-areas.
- 2. The total number of petitioners in each sub-area expressed as a percentage of the total population of each sub-area.
- 3. The number of petitioners in each sub-area expressed as a percentage of the total number of petitioners for all sub-areas.

Of the 1906 petitioners, 959 or 50.3 percent reside in Vancouver while 891 or 46.7 percent are from Burnaby. The remaining 3 percent (56 in total) were from areas external to Vancouver or Burnaby.

This report is for the information of Council.

## PERCENTAGE PETITION RESPONSES BY AREA \*

152

| Area                                                                                                                                                                                                                                                                                                                                                                                                                                                                                                                                                                                                                                                                                                                                                                                                                                                                                                                                                                                                                                                                                                                                                                                                                                                                                                                                                                                                                                                                                                                                                                                                                                                                                                                                                                                                                                                                                                                                                                                                                                                                                                                         | Number of<br>Signatures | % of Total<br>Petitioners | Number of People<br>Residing in Area                              | % of People<br>Signing Petition |
|------------------------------------------------------------------------------------------------------------------------------------------------------------------------------------------------------------------------------------------------------------------------------------------------------------------------------------------------------------------------------------------------------------------------------------------------------------------------------------------------------------------------------------------------------------------------------------------------------------------------------------------------------------------------------------------------------------------------------------------------------------------------------------------------------------------------------------------------------------------------------------------------------------------------------------------------------------------------------------------------------------------------------------------------------------------------------------------------------------------------------------------------------------------------------------------------------------------------------------------------------------------------------------------------------------------------------------------------------------------------------------------------------------------------------------------------------------------------------------------------------------------------------------------------------------------------------------------------------------------------------------------------------------------------------------------------------------------------------------------------------------------------------------------------------------------------------------------------------------------------------------------------------------------------------------------------------------------------------------------------------------------------------------------------------------------------------------------------------------------------------|-------------------------|---------------------------|-------------------------------------------------------------------|---------------------------------|
| \$\cdot 0 \cdot 0 \c | 56                      | 2.9                       | 7200                                                              | .8                              |
| <b>B</b>                                                                                                                                                                                                                                                                                                                                                                                                                                                                                                                                                                                                                                                                                                                                                                                                                                                                                                                                                                                                                                                                                                                                                                                                                                                                                                                                                                                                                                                                                                                                                                                                                                                                                                                                                                                                                                                                                                                                                                                                                                                                                                                     | 314                     | 16.5                      | 1050                                                              | 29.9                            |
| C                                                                                                                                                                                                                                                                                                                                                                                                                                                                                                                                                                                                                                                                                                                                                                                                                                                                                                                                                                                                                                                                                                                                                                                                                                                                                                                                                                                                                                                                                                                                                                                                                                                                                                                                                                                                                                                                                                                                                                                                                                                                                                                            | 321                     | 16.8                      | 800                                                               | 40.1                            |
| D                                                                                                                                                                                                                                                                                                                                                                                                                                                                                                                                                                                                                                                                                                                                                                                                                                                                                                                                                                                                                                                                                                                                                                                                                                                                                                                                                                                                                                                                                                                                                                                                                                                                                                                                                                                                                                                                                                                                                                                                                                                                                                                            | 45                      | 2.4                       | 1550                                                              | 2.9                             |
| E                                                                                                                                                                                                                                                                                                                                                                                                                                                                                                                                                                                                                                                                                                                                                                                                                                                                                                                                                                                                                                                                                                                                                                                                                                                                                                                                                                                                                                                                                                                                                                                                                                                                                                                                                                                                                                                                                                                                                                                                                                                                                                                            | 55                      | 2.9                       | 1400                                                              | 3.9                             |
| <b>.</b>                                                                                                                                                                                                                                                                                                                                                                                                                                                                                                                                                                                                                                                                                                                                                                                                                                                                                                                                                                                                                                                                                                                                                                                                                                                                                                                                                                                                                                                                                                                                                                                                                                                                                                                                                                                                                                                                                                                                                                                                                                                                                                                     | 24                      | <b>1.3</b>                | 2150                                                              |                                 |
| G                                                                                                                                                                                                                                                                                                                                                                                                                                                                                                                                                                                                                                                                                                                                                                                                                                                                                                                                                                                                                                                                                                                                                                                                                                                                                                                                                                                                                                                                                                                                                                                                                                                                                                                                                                                                                                                                                                                                                                                                                                                                                                                            | 6                       | • <b>3</b>                | 1500                                                              | .4                              |
| Other Burnab                                                                                                                                                                                                                                                                                                                                                                                                                                                                                                                                                                                                                                                                                                                                                                                                                                                                                                                                                                                                                                                                                                                                                                                                                                                                                                                                                                                                                                                                                                                                                                                                                                                                                                                                                                                                                                                                                                                                                                                                                                                                                                                 | <b>y</b> 70             | 3.7                       |                                                                   |                                 |
| H                                                                                                                                                                                                                                                                                                                                                                                                                                                                                                                                                                                                                                                                                                                                                                                                                                                                                                                                                                                                                                                                                                                                                                                                                                                                                                                                                                                                                                                                                                                                                                                                                                                                                                                                                                                                                                                                                                                                                                                                                                                                                                                            | 188                     | 9.9                       | 8450                                                              | 2.2                             |
| 1                                                                                                                                                                                                                                                                                                                                                                                                                                                                                                                                                                                                                                                                                                                                                                                                                                                                                                                                                                                                                                                                                                                                                                                                                                                                                                                                                                                                                                                                                                                                                                                                                                                                                                                                                                                                                                                                                                                                                                                                                                                                                                                            | 583                     | 30.6                      | 9350                                                              | 6.2                             |
| Other Van-<br>couver                                                                                                                                                                                                                                                                                                                                                                                                                                                                                                                                                                                                                                                                                                                                                                                                                                                                                                                                                                                                                                                                                                                                                                                                                                                                                                                                                                                                                                                                                                                                                                                                                                                                                                                                                                                                                                                                                                                                                                                                                                                                                                         | 188                     | 9.9                       | 48 48 10 14 12 12 13 14 15 16 16 16 16 16 16 16 16 16 16 16 16 16 |                                 |
| External to<br>Burnaby/Van-<br>couver                                                                                                                                                                                                                                                                                                                                                                                                                                                                                                                                                                                                                                                                                                                                                                                                                                                                                                                                                                                                                                                                                                                                                                                                                                                                                                                                                                                                                                                                                                                                                                                                                                                                                                                                                                                                                                                                                                                                                                                                                                                                                        | 56                      | 2.8                       |                                                                   |                                 |
| TOTAL                                                                                                                                                                                                                                                                                                                                                                                                                                                                                                                                                                                                                                                                                                                                                                                                                                                                                                                                                                                                                                                                                                                                                                                                                                                                                                                                                                                                                                                                                                                                                                                                                                                                                                                                                                                                                                                                                                                                                                                                                                                                                                                        | 1906                    | 100 %                     |                                                                   |                                 |
|                                                                                                                                                                                                                                                                                                                                                                                                                                                                                                                                                                                                                                                                                                                                                                                                                                                                                                                                                                                                                                                                                                                                                                                                                                                                                                                                                                                                                                                                                                                                                                                                                                                                                                                                                                                                                                                                                                                                                                                                                                                                                                                              |                         |                           |                                                                   |                                 |