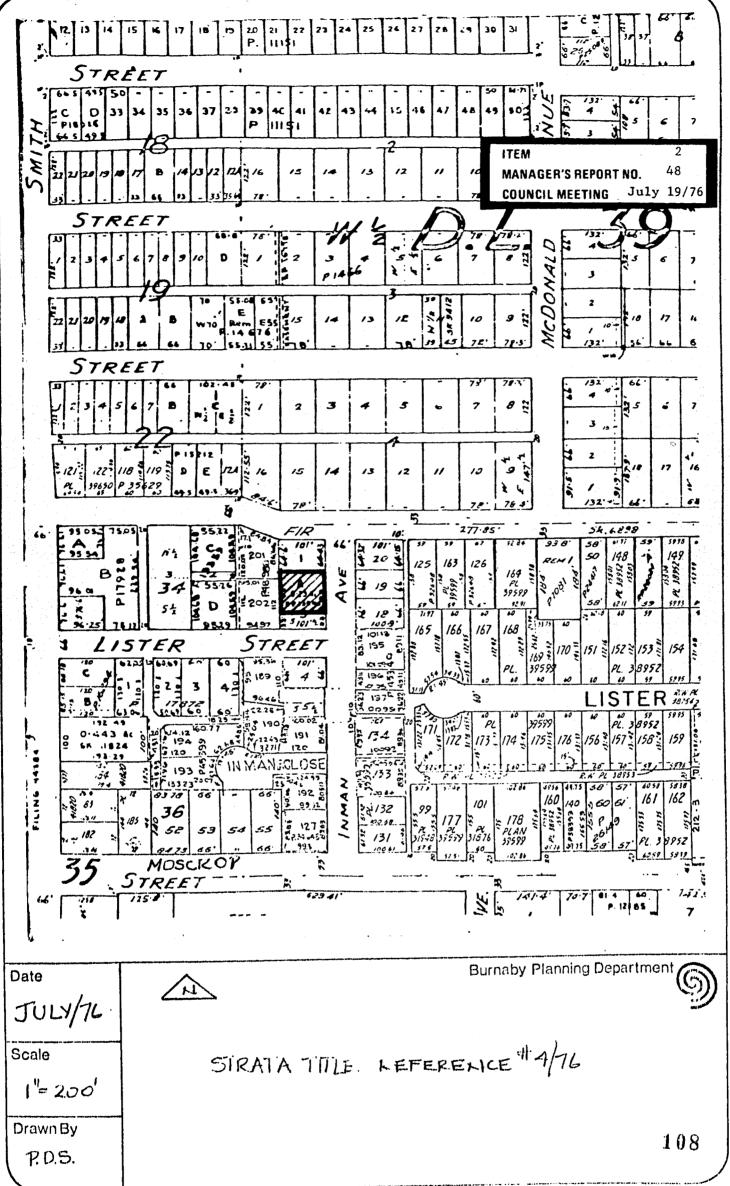

2.0 GENERAL OBSERVATIONS:

The subject property falls within a single and two family residential district (R4) in an area not proposed for alternative use (see <u>attached</u> sketch).

At the present time Mr. & Mrs. Rahemtulla, the owners of the duplex, reside at 4461 Inman Avenue, whereas Mr. & Mrs. M. G. Janmohamed reside at 4459 Inman Avenue. Both occupants propose to purchase their respective units upon Strata Title completion.

106

STA #4/76

- 2 -

ITEM 2 Manager's Report No. 48 Council meeting July 19/76

107

All requisite Departmental approval has been given and the Planning Department would support the proposed Strata Titling providing that all requisite Guidelines for Duplex Condominiums and Conversions are fully satisfied.