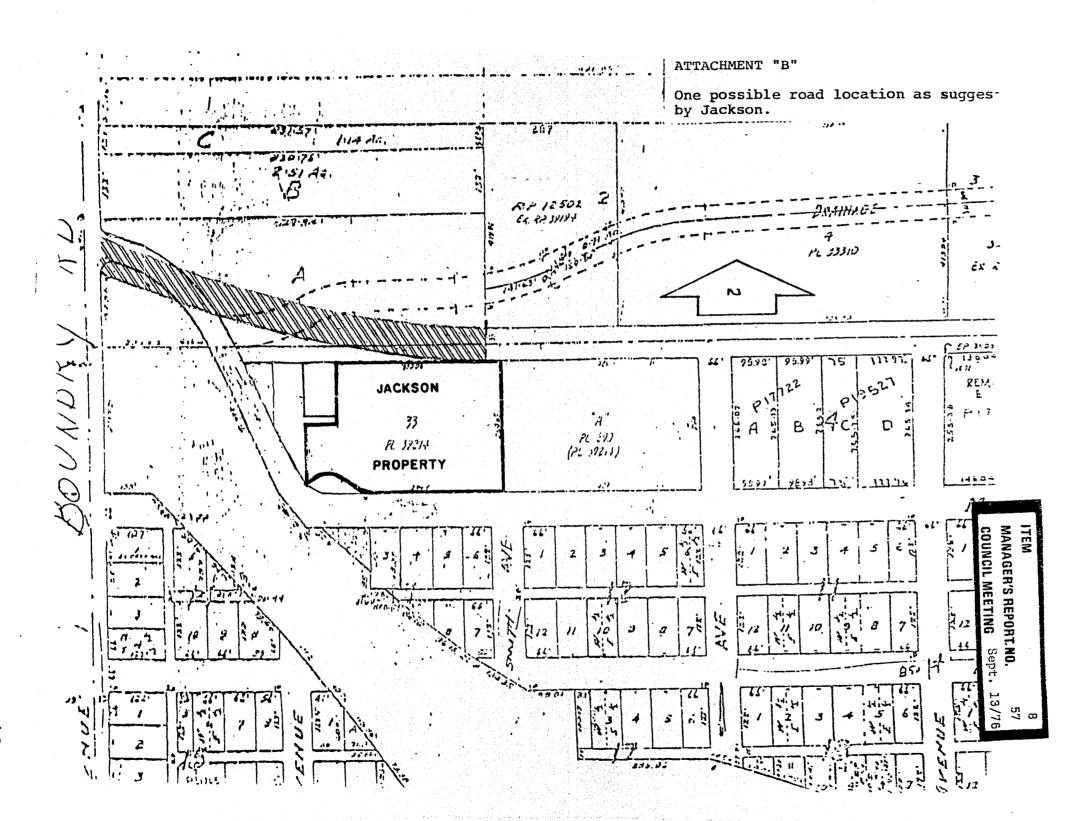

George W. Jackson Holdings Ltd. is suggesting that the road be located to the north onto private property for which 33 feet of road allowance would have to be acquired, presumably at full current market value for industrial property. Construction costs alone to locate the road as suggested by Jackson (Attachment "B" and Attachment "C") could be as

(cont'd)

ITEM 8

MANAGER'S REPORT NO. 57

COUNCIL MEETING Sept. 13/76

129

high as \$310,000, mainly resulting from required enclosure of Still Creek and poor road foundations. To enclose Still Creek is contrary to Council policy and can not be recommended from that point of view alone, strictly apart from the fact that the very high expenditure involved can in no way be justified. Also, the closer that the road is located to Still Creek, the greater is the problem of preserving public access to the Creek. A modest and fully justified item of traffic management as called for in Work Order No. 22-182 is quite sufficient to relieve existing traffic congestion in the area and provide much-needed access from and to the west for emergency vehicles.