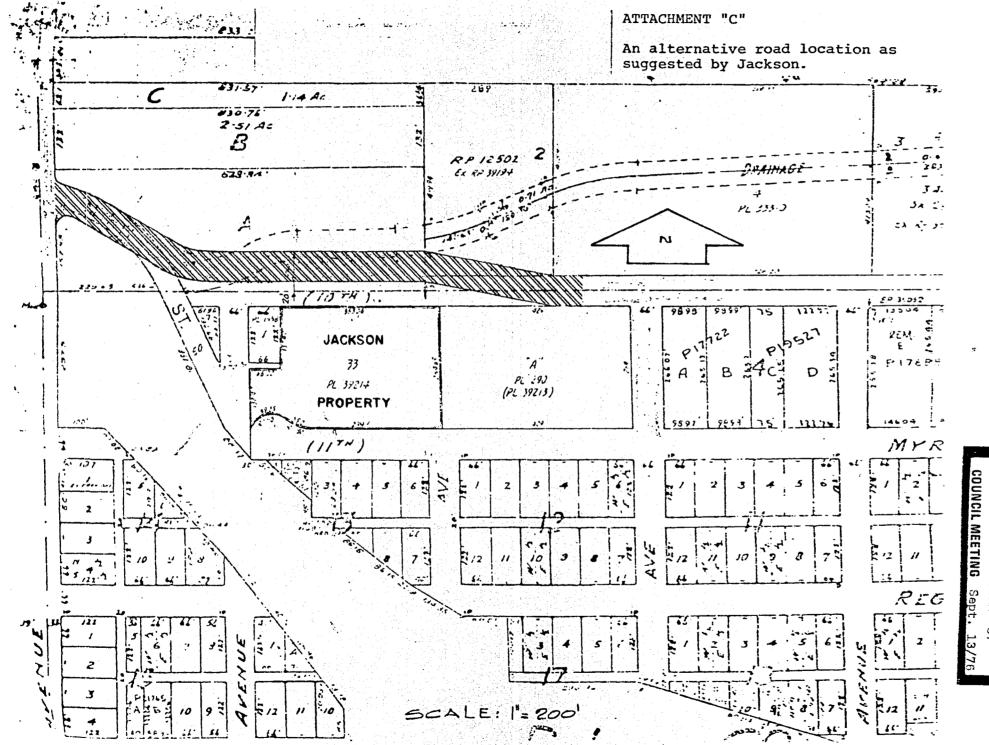

George W. Jackson Holdings Ltd. is suggesting that the road be located to the north onto private property for which 33 feet of road allowance would have to be acquired, presumably at full current market value for industrial property. Construction costs alone to locate the road as suggested by Jackson (Attachment "B" and Attachment "C") could be as

(cont'd)

ITEM 8

MANAGER'S REPORT NO. 57

COUNCIL MEETING Sept. 13/76

129

high as \$310,000, mainly resulting from required enclosure of Still Creek and poor road foundations. To enclose Still Creek is contrary to Council policy and can not be recommended from that point of view alone, strictly apart from the fact that the very high expenditure involved can in no way be justified. Also, the closer that the road is located to Still Creek, the greater is the problem of preserving public access to the Creek. A modest and fully justified item of traffic management as called for in Work Order No. 22-182 is quite sufficient to relieve existing traffic congestion in the area and provide much-needed access from and to the west for emergency vehicles.