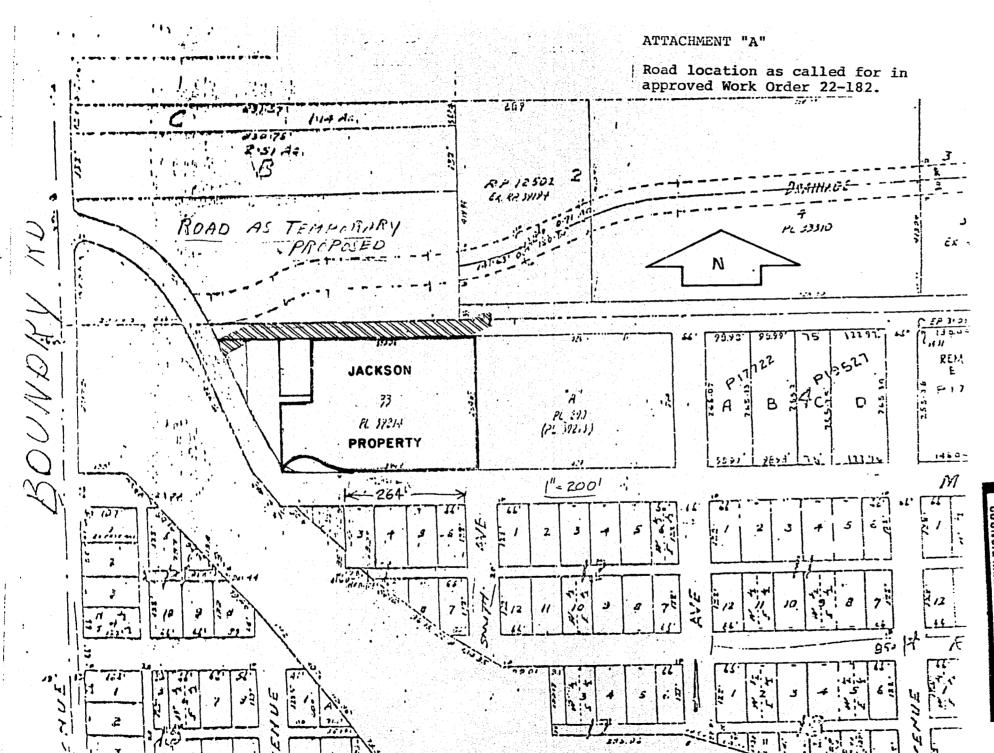

Work Order No. 22-182 was approved by Council at its meeting of 3 August, 1976 in the amount of \$20,000. The work called for is a 20 foot wide asphalt strip on the existing 33 foot wide Still Creek Street road allowance (Attachment "A"). Ever since the area developed industrially some years ago, there has been a need for better access to and from the west. The justification is amply supported by a petition of twenty-two (22) industrial firms in the immediate area (Attachment "D"). Furthermore, the Burnaby Fire Department has advised (following the Public Freightways fire) that better access to the area from and to the west should receive high priority, especially in view of the continued pattern of growth in the area.