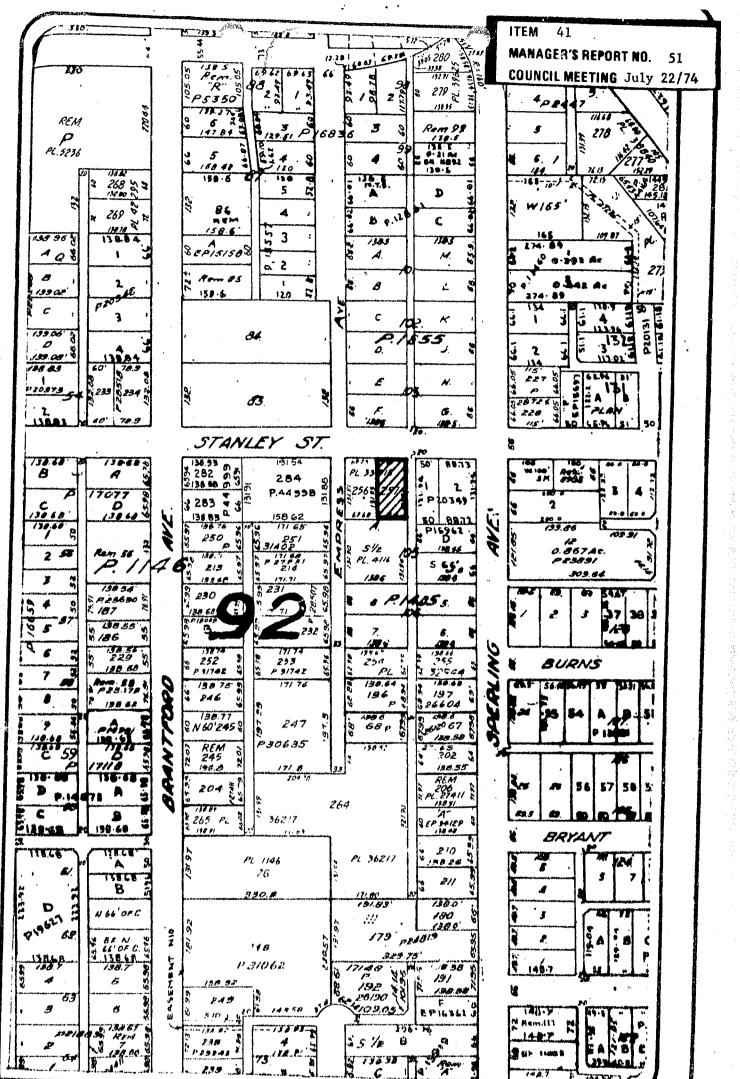

\* \*

TO: MUNICIPAL MANAGER

FROM: DIRECTOR OF PLANNING

1.0 SUBJECT: STA #26/74

> Applicant: Mr. F. G. Gorlitz, 6670 Stanley Street, Burnaby, B. C.

Lot 257, D.L. 92, Plan 33518, Legal: Group 1, N.W.D.

Address: 6670/72 Stanley Street (Refer to Sketch 1, attached).

A. L. Parr, DIRECTOR OF PLANNING.

201

LBB:bp Attach.

1

C C I a man 2.9.9 -5TA # 26/74 SCALE 1"= 200 SKATCH # 1 HORY DRAWN 160 N447-74 DATE 202 - - -ANA THE STORE OF ALA **S**. ·· \* • •