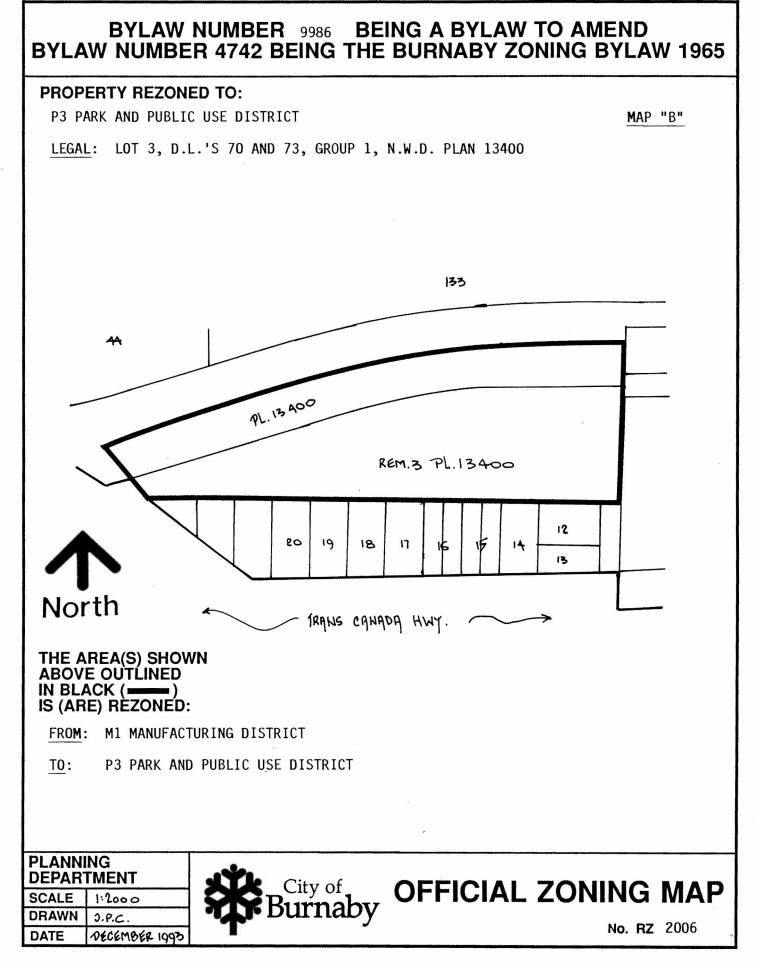

### **REZONING REFERENCE #49/93**

- 1. **8029 TEXACO DRIVE** (ZONING M5) LOT 1, D.L. 214, GROUP 1, N.W.D. PLAN 8411
- 2. 6693 NELSON AVENUE (ZONING C2) LOT 31 EXC.: PART ON PLAN WITH BYLAW FILED 65298, D.L. 152, GROUP 1, N.W.D. PLAN 2000
- 3. **6725 NELSON AVENUE** (ZONING C2) PARCEL "B" (BY40718), LOT 30, D.L. 152, GROUP 1, N.W.D. PLAN 2000 PARCEL "C" (BY40718), LOT 28, D.L. 152, GROUP 1, N.W.D. PLAN 2000
- 4. 6750 JUBILEE AVENUE (ZONING C2) SOUTH 42', LOT 28, D.L. 152, GROUP 1, N.W.D. PLAN 2000
- 5. **PTN. OF 6925 HALIFAX STREET** (ZONING R4) LOT 2, D.L. 132, GROUP 1, N.W.D. PLAN LMP872
- 6. **4561 TRANS CANADA HWY.** (ZONING M1) LOT 3, D.L.'S 70 AND 73, GROUP 1, N.W.D. PLAN 13400
- 7. **516 SPERLING** (ZONING M4) LOT 10, BLK. 6, D.L. 206, GROUP 1, N.W.D. PLAN 1323
- 8. **7435 EDMONDS STREET** (ZONING C3, R5 AND RM3) PARCEL "A", D.L. 30, GROUP 1, N.W.D. PLAN LMP