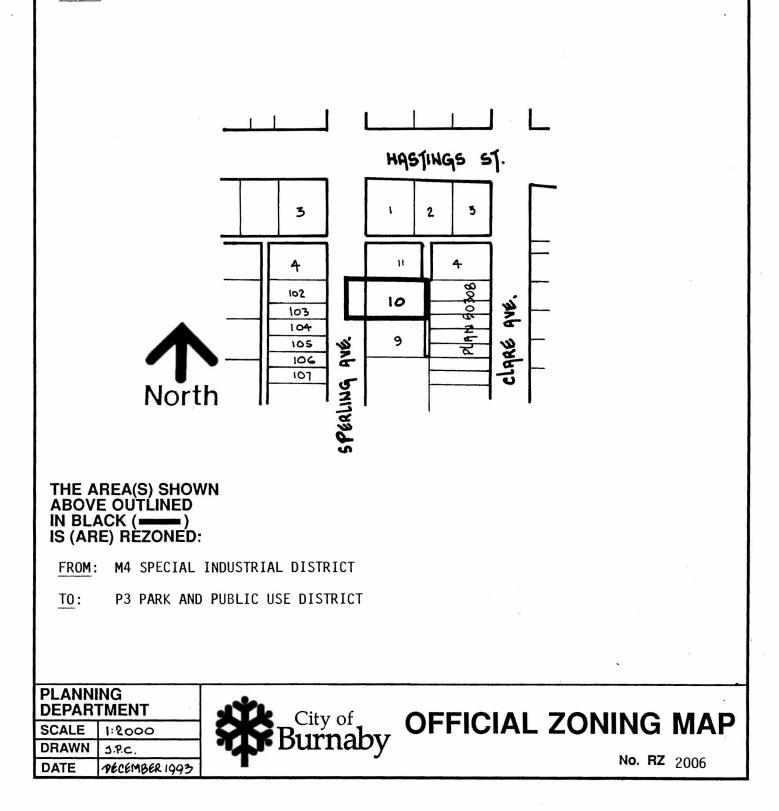

# BYLAW NUMBER 9986 BEING A BYLAW TO AMEND BYLAW NUMBER 4742 BEING THE BURNABY ZONING BYLAW 1965

### **PROPERTY REZONED TO:**

P3 PARK AND PUBLIC USE DISTRICT

```
MAP "B"
```

LEGAL: LOT 10, BLK. 6, D.L. 206, GROUP 1, N.W.D. PLAN 1323