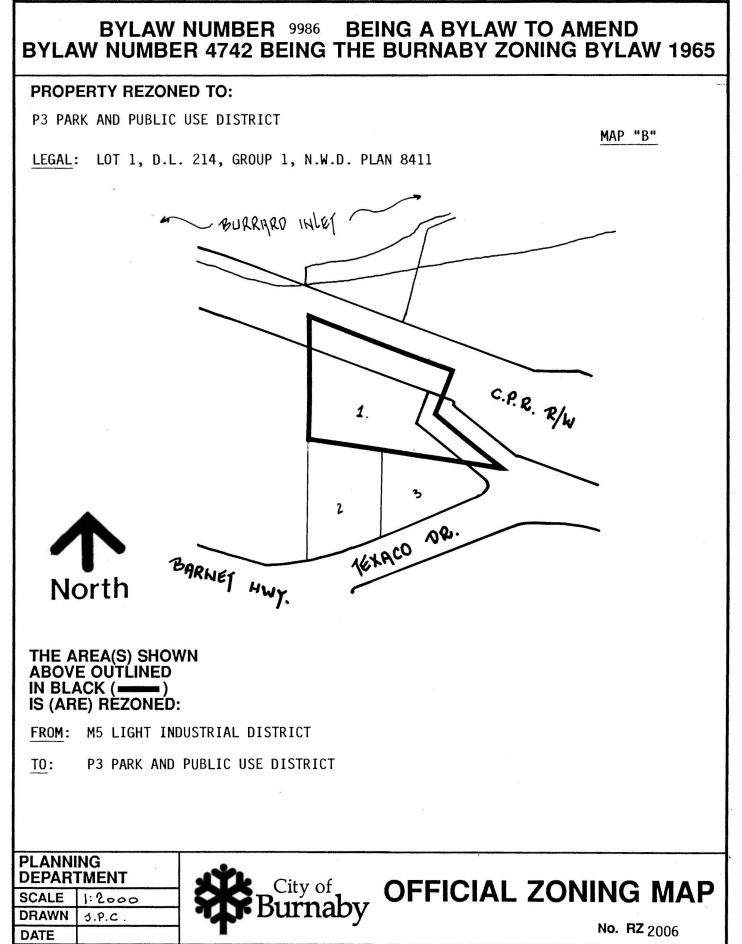

# BYLAW NUMBER 9986 BEING A BYLAW TO AMEND BYLAW NUMBER 4742 BEING THE BURNABY ZONING BYLAW 1965

## **PROPERTY REZONED TO:**

P3 PARK AND PUBLIC USE DISTRICT

RZ #49/93

LEGAL: LOT 31 EXC.: PART ON PLAN WITH BYLAW FILED 65298, D.L. 152, GROUP 1, N.W.D. PLAN 2000; PARCEL "C" (BY40718), LOT 28, D.L. 152, GROUP 1, N.W.D. PLAN 2000; SOUTH 42', LOT 28, D.L. 152, GROUP 1, N.W.D. PLAN 2000 PARCEL "B" (BY40718), LOT 30, D.L. 152, GROUP , N.W.D. PLAN 2000 31 and and a Close Color 27 AVE. 26 IMPERIAL ST. Sky Train R/W 105, NEL. North THE AREA(S) SHOWN ABOVE OUTLINED IN BLACK ( IS (ARE) REZONED: FROM: C2 COMMUNITY COMMERCIAL DISTRICT T0: P3 PARK AND PUBLIC USE DISTRICT PLANNING DEPARTMENT **OFFICIAL ZONING MAP** City of SCALE 1:2000 Burnaby DRAWN J.P.C. No. RZ 2006 DATE DECEMBER 1993