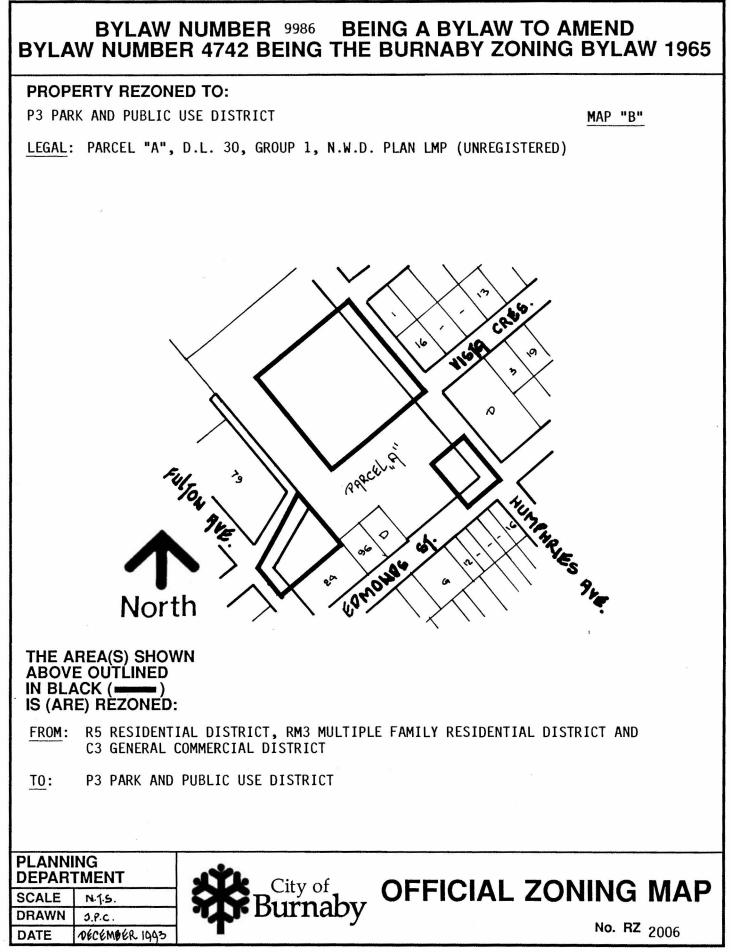

# BYLAW NUMBER 9986 BEING A BYLAW TO AMEND BYLAW NUMBER 4742 BEING THE BURNABY ZONING BYLAW 1965

# **PROPERTY REZONED TO:**

P3 PARK AND PUBLIC USE DISTRICT

MAP "B"

LEGAL: LOT 2, D.L. 132, GROUP 1, N.W.D. PLAN LMP872

### 

FROM: R4 RESIDENTIAL DISTRICT

TO: P3 PARK AND PUBLIC USE DISTRICT