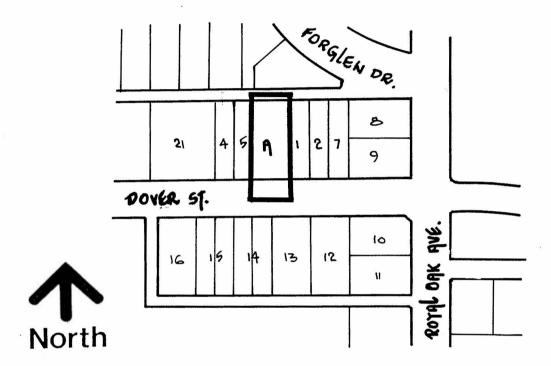

### **PROPERTY REZONED TO:**

**R5 RESIDENTIAL DISTRICT** 

LEGAL: PARCEL A (EXPLANATORY PLAN 12473) OF LOTS 5 AND 6, D.L. 32, GROUP 1,

N.W.D. PLAN 1848

MAP "B"

FROM:

R4 RESIDENTIAL DISTRICT

T0:

**R5 RESIDENTIAL DISTRICT** 

| PLANNING<br>DEPARTMENT |                |
|------------------------|----------------|
| SCALE                  | 1:2000         |
| DRAWN                  | 1.P.c.         |
| DATE                   | 56016MB60 1003 |

### OFFICIAL ZONING MAP

No. RZ 2001