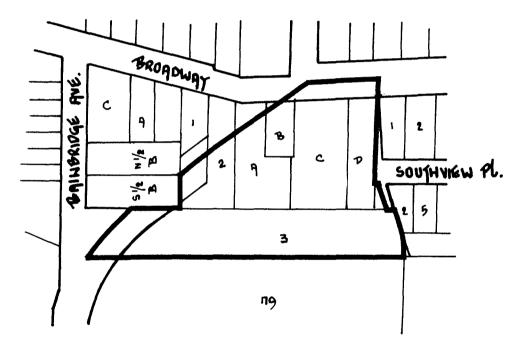

### PROPERTY REZONED TO:

R2 RESIDENTIAL DISTRICT

MAP "B"

LOT 3, D.L. 59, GROUP 1, N.W.D. PLAN 84708; LOT D, D.L.'S 59 AND 136, GROUP 1, N.W.D. PLAN 14510;

PTN. OF LOT 2, D.L.'S 59 AND 136, GROUP 1, N.W.D. PLAN 12848; PTN. OF LOT A, D.L.'S 59 AND 136, GROUP 1, N.W.D. PLAN 12848; PTN. OF LOT B, D.L.'S 59 AND 136, GROUP 1, N.W.D. PLAN 12848;

AND LOT C, D.L.'S 59 AND 136, GROUP 1, N.W.D. PLAN 12848

FROM: A2 SMALL HOLDINGS DISTRICT

TO: R2 RESIDENTIAL DISTRICT

| PLANNING<br>DEPARTMENT |        |  |
|------------------------|--------|--|
| SCALE                  | N.J.S. |  |