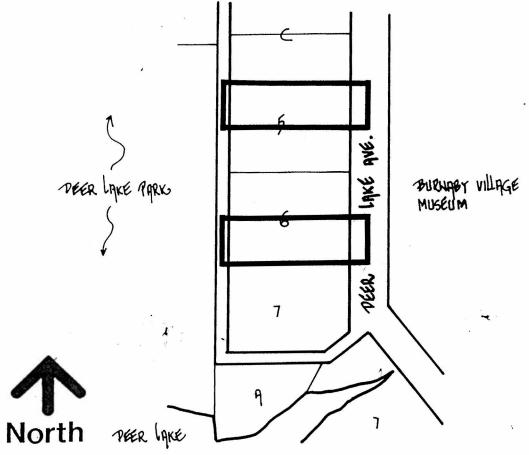

### PROPERTY REZONED TO:

P3 PARK AND PUBLIC USE DISTRICT

MAP "B"

LEGAL: PARCEL "A" (407024E), LOT 6, D.L. 79, GROUP 1, N.W.D. PLAN 1995;

LOT 5 EXC.: SOUTHERLY 78', D.L. 79, GROUP 1, N.W.D. PLAN 1995

FROM: R1 RESIDENTIAL DISTRICT

TO: P3 PARK AND PUBLIC USE DISTRICT

PLANNING DEPARTMENT

SCALE 1: 2000

DRAWN 3.7c.

DATE RUGUST 1993

### OFFICIAL ZONING MAP

No. RZ 1995