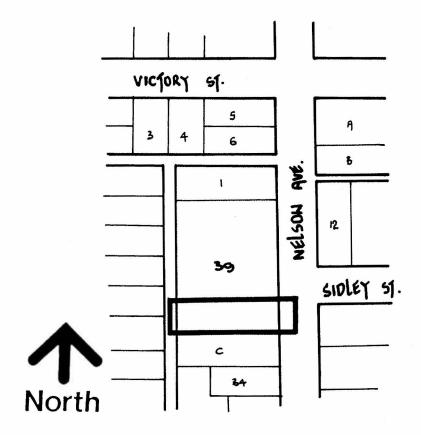

## PROPERTY REZONED TO:

MAP "B"

R3 RESIDENTIAL DISTRICT

LEGAL: PORTION OF LOT 39, D.L. 99, GROUP 1, N.W.D. PLAN 32560

FROM:

P1 NEIGHBOURHOOD INSTITUTIONAL DISTRICT

T0:

DATE

R3 RESIDENTIAL DISTRICT

| PLANNING<br>DEPARTMENT |         |
|------------------------|---------|
| SCALE                  | 1: 2000 |
| DRAWN                  | 5.P.C.  |
|                        |         |

## OFFICIAL ZONING MAP

No. RZ 1974