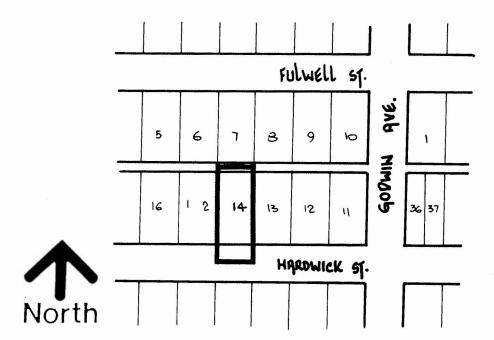

## **PROPERTY REZONED TO:**

R5b RESIDENTIAL DISTRICT

MAP "B"

LEGAL: LOT 14, BLK. 4, D.L. 76, GROUP 1, N.W.D. PLAN 1885

FROM:

**R5 RESIDENTIAL DISTRICT** 

TO:

R5b RESIDENTIAL DISTRICT