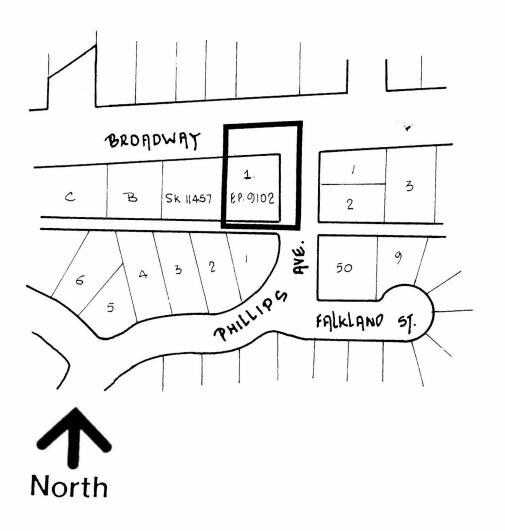

# BYLAW NUMBER 9791 BEING A BYLAW TO AMEND RZ #43/92 BYLAW NUMBER 4742 BEING THE BURNABY ZONING BYLAW 1965

PROPERTY REZONED TO: R2a RESIDENTIAL DISTRICT

LEGAL: PARCEL "ONE" (EXPL. PLAN 9102) EXC. FIRSTLY: PARCEL "A" (EXPL. PLAN 9141) AND SECONDLY: PARCEL 2 (EXPL. PLAN 11457) OF BLOCK 6, D.L. 136, GROUP 1, NWD, PLAN 3050

FROM: R2 RESIDENTIAL DISTRICT

TO: R2a RESIDENTIAL DISTRICT

| PLANNING<br>DEPARTMENT |        | THE CORPORATION OF THE DISTRICT OF BURNABY |
|------------------------|--------|--------------------------------------------|
| CALE                   | 1:2000 | OFFICIAL ZONING MAP No. RZ 1945            |
| RAWN                   | J.P.C. |                                            |
| DATE                   |        |                                            |