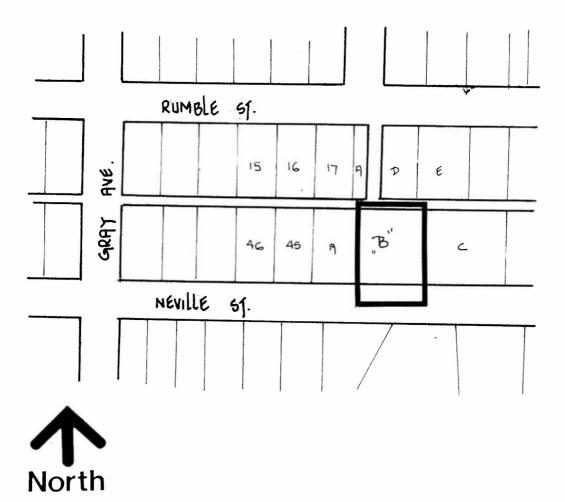

## BYLAW NUMBER 9789 BEING A BYLAW TO AMEND RZ #26/92 BYLAW NUMBER 4742 BEING THE BURNABY ZONING BYLAW 1965

PROPERTY REZONED TO:

R2a RESIDENTIAL DISTRICT

LEGAL: LOT B, D.L. 157, GROUP 1, PLAN 10442

THE AREA(S) SHOWN ABOVE OUTLINED IN BLACK (——) IS (ARE) REZONED:

FROM: R2 RESIDENTIAL DISTRICT

TO: R2a RESIDENTIAL DISTRICT

| PLANNING<br>DEPARTMENT |        | THE CORPORATION OF THE DISTRICT OF BURNABY |        |                                       |
|------------------------|--------|--------------------------------------------|--------|---------------------------------------|
| SCALE                  | 1,2000 |                                            |        | · · · · · · · · · · · · · · · · · · · |
| DRAWN                  | J.P.C. | OFFICIAL ZONING MAP                        |        |                                       |
| DATE                   |        |                                            | No. RZ | 1943                                  |