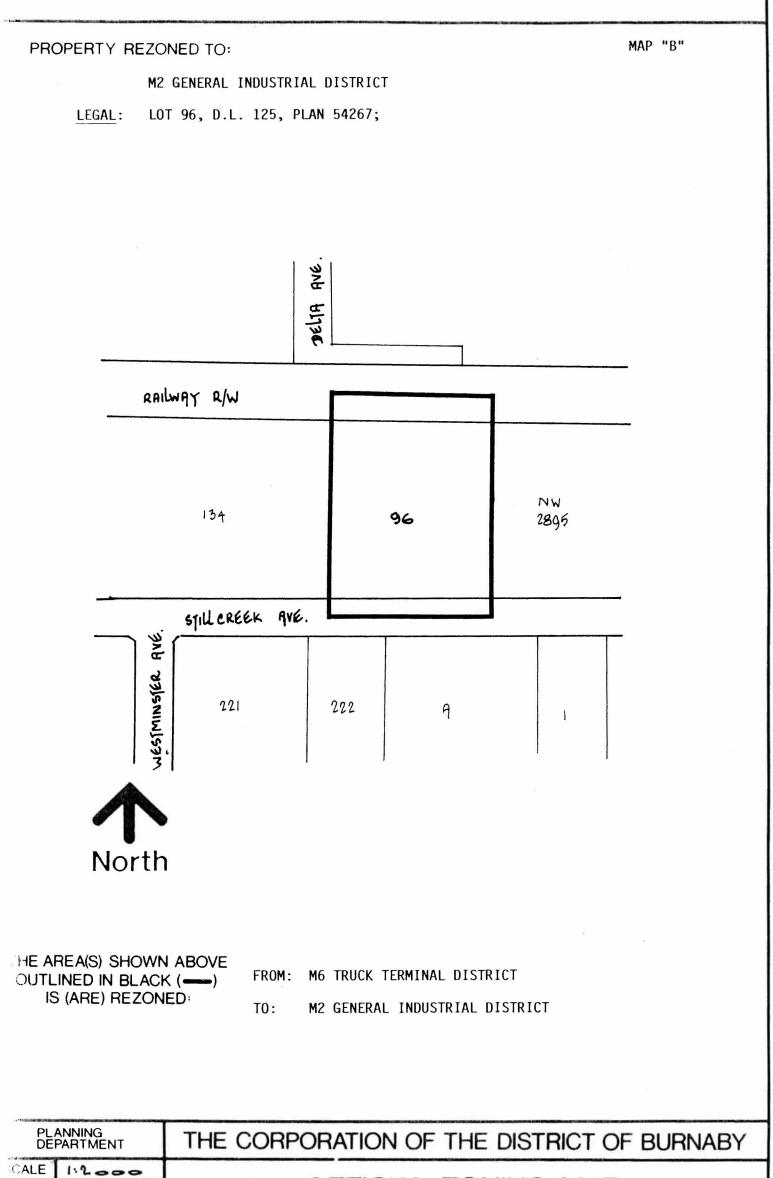

NOW THEREFORE the Council of The Corporation of the District of Burnaby ENACTS as follows:

1. This Bylaw may be cited as BURNABY ZONING BYLAW 1965, AMENDMENT BYLAW NO. 53, 1991.

2. The map (hereinafter called "Map 'A'") attached to and forming an integral part of Bylaw No. 4742, being Burnaby Zoning Bylaw 1965, and designated as the Official Zoning Map of The Corporation of the District of Burnaby, is hereby amended according to the Map (hereinafter called "Map 'B'"), marginally numbered R.Z. 1903 annexed to this Bylaw, and in accordance with the explanatory legend, notations, references and boundaries designated, described, delimited and specified in particularity shown upon said Map 'B', and the various boundaries and districts shown upon said Map 'B', respectively are an amendment of and in substitution for the respective districts, designated and marked on said Map 'A' insofar as the same are changed, modified or varied thereby, and the said Map 'A' shall be deemed to be and is hereby declared to be amended accordingly and the said Map 'B' is hereby declared to be and shall form an integral part of said Map 'A' as if originally incorporated therein and shall be interpreted accordingly.

## BYLAW NUMBER 9671 BEING A BYLAW TO AMEND RZ #41/91 BYLAW NUMBER 4742 BEING THE BURNABY ZONING BYLAW 1965

OFFICIAL ZONING MAP

RAWN

DATE

J.P.C.

NOVEMBER 1991

No. RZ <sup>1903</sup>