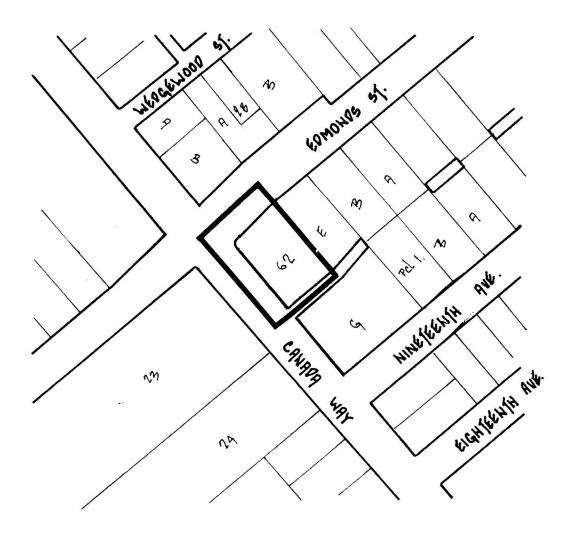

## BYLAW NUMBER 9630 BEING A BYLAW TO AMEND RZ #24/91 BYLAW NUMBER 4742 BEING THE BURNABY ZONING BYLAW 1965

PROPERTY REZONED TO:

**MAP** "B"

C1 NEIGHBOURHOOD COMMERCIAL DISTRICT

LEGAL: LOT 62, D.L. 28, PLAN 32455

THE AREA(S) SHOWN ABOVE OUTLINED IN BLACK (——) IS (ARE) REZONED:

FROM: C6a GASOLINE SERVICE STATION DISTRICT

TO: C1 NEIGHBOURHOOD COMMERCIAL DISTRICT

| PLANNING<br>DEPARTMENT |           | THE CORPORATION OF THE DISTRICT OF BURNABY |
|------------------------|-----------|--------------------------------------------|
| SCALE                  | 1:2000    | OFFICIAL ZONING MAP No. RZ 1888            |
| DRAWN                  | J.P.C.    |                                            |
| DATE                   | July 1991 |                                            |