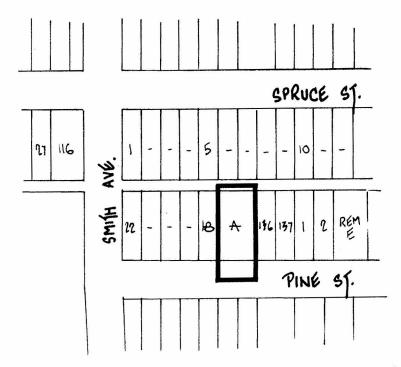

## 9541 BEING A BYLAW TO AMEND RZ #55/90 BYLAW NUMBER BYLAW NUMBER 4742 BEING THE BURNABY ZONING BYLAW 1965

PROPERTY REZONED TO:

**R5 RESIDENTIAL DISTRICT** 

MAP B

LEGAL:

LOT A, DISTRICT LOT 68, PLAN 11027

THE AREA(S) SHOWN ABOVE OUTLINED IN BLACK (---)

FROM: R4 RESIDENTIAL DISTRICT

IS (ARE) REZONED:

TO:

R5 RESIDENTIAL DISTRICT

| PLANNING<br>DEPARTMENT |              | THE CORPORATION OF THE DISTRICT OF BURNABY |
|------------------------|--------------|--------------------------------------------|
| SCALE                  | 1:2000       | OFFICIAL ZONING MAP No. RZ 1866            |
| DRAWN                  | 1.P.C.       |                                            |
| DATE                   | JANUARY 1991 |                                            |