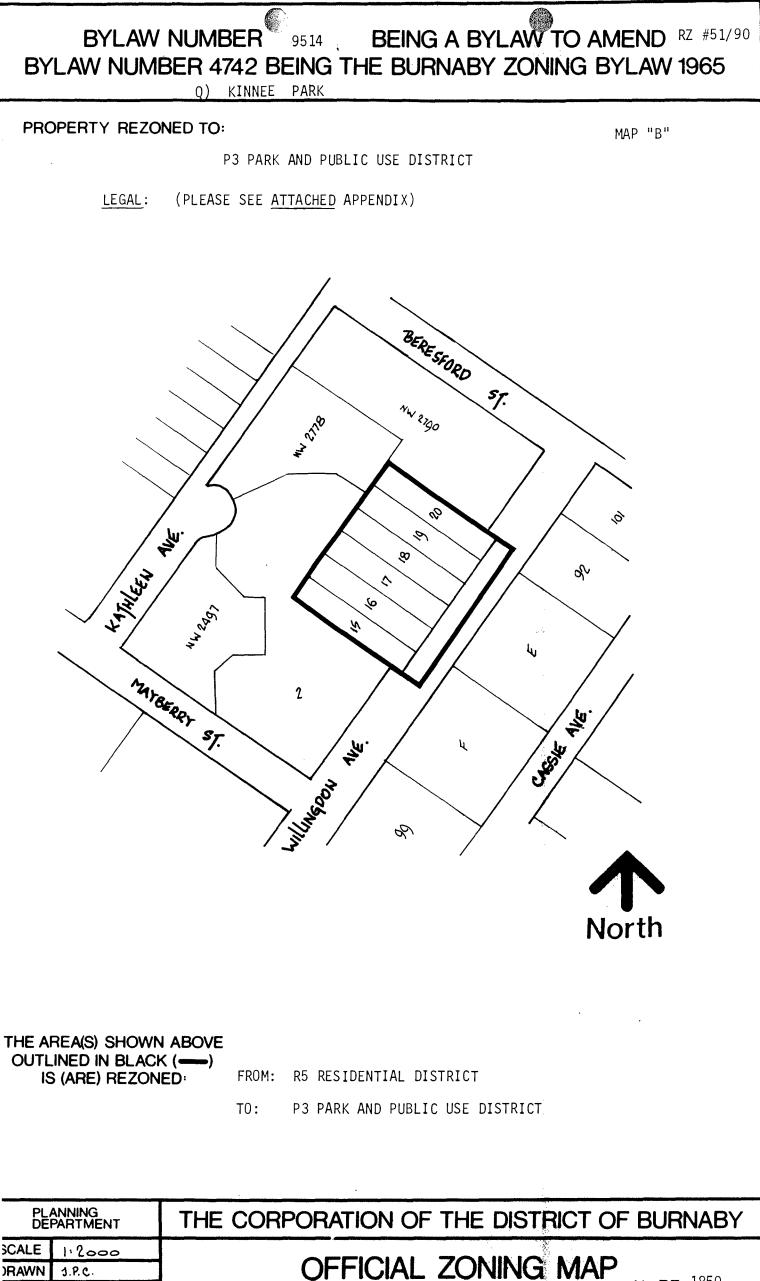

#### Q) KINNEE PARK - BYLAW #9514; AMENDMENT #81/90;

# LEGAL DESCRIPTION

6267 WILLINGDON AVENUE S. D.L. 151/153, LOT 20, PLAN 1263;

6279 WILLINGDON AVENUE S. D.L. 151/153, LOT 19, PLAN 1263;

6291 WILLINGDON AVENUE S. D.L. 151/153, LOT 18, PLAN 1263;

6305 WILLINGDON AVENUE S. D.L. 151/153, LOT 17, PLAN 1263;

6315 WILLINGDON AVENUE S. D.L. 151/153, LOT 16, PLAN 1263;

6327 WILLINGDON AVENUE S. D.L. 151/153, LOT 15, PLAN 1263;