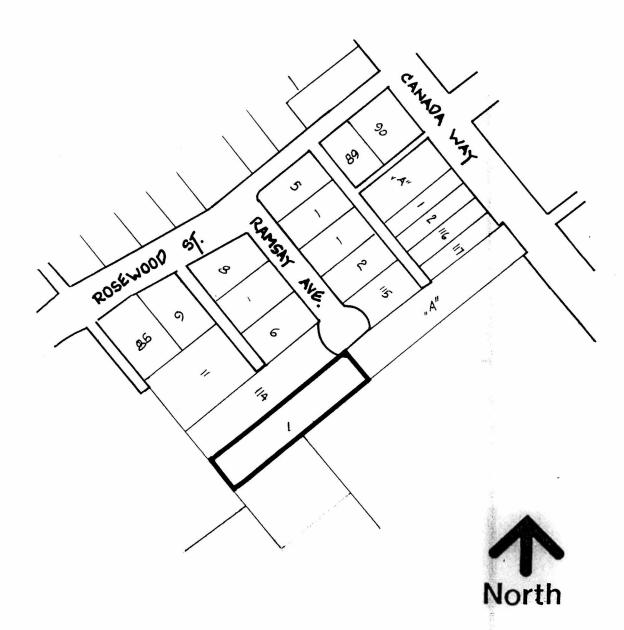

## BEING A BYLAW TO AMEND RZ #51/90 BYLAW NUMBER 9512 BYLAW NUMBER 4742 BEING THE BURNABY ZONING BYLAW 1965

PROPERTY REZONED TO:

MAP "B"

P2 PARK AND PUBLIC USE DISTRICT

LEGAL: D.L. 30, LOT 1, PLAN 70703;

THE AREA(S) SHOWN ABOVE OUTLINED IN BLACK (---) IS (ARE) REZONED:

FROM: R5 RESIDENTIAL DISTRICT

TO: P3 PARK AND PUBLIC USE DISTRICT

| PLANNING<br>DEPARTMENT |               | THE CORPORATION OF THE DISTRICT OF BURNABY |
|------------------------|---------------|--------------------------------------------|
| CALE                   | 1:2000        | OFFICIAL ZONING MAP No. RZ 1848            |
| RAWN                   | 5.P.C.        |                                            |
| DATE                   | NOVEMBER 1990 |                                            |