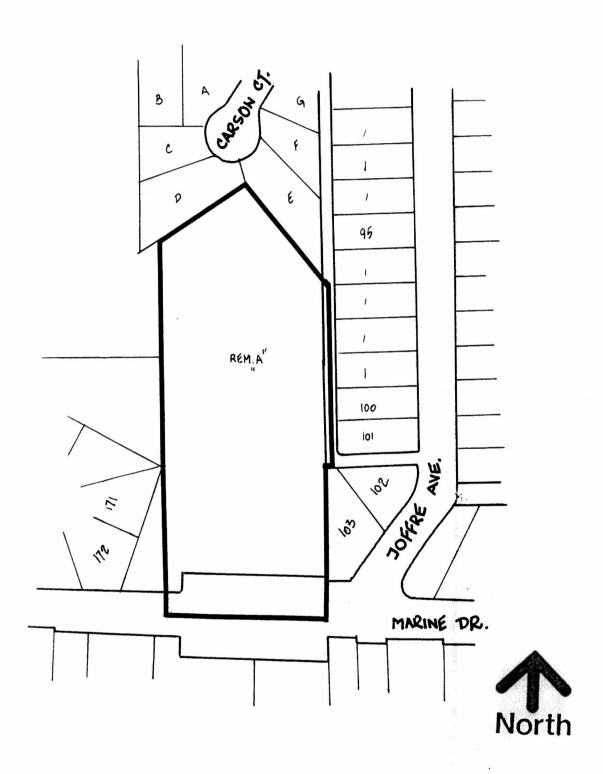

# BYLAW NUMBER 95116 BEING A BYLAW TO AMEND RZ #51/90 BYLAW NUMBER 4742 BEING THE BURNABY ZONING BYLAW 1965

N) BOUNDARY CREEK RAVINE PARK

## PROPERTY REZONED TO:

MAP "B"

P3 PARK AND PUBLIC USE DISTRICT

LEGAL: D.L. 175, BLOCK 2, PCL. A EP. 7800, EXC. PL. 21491, PLAN 3668;

THE AREA(S) SHOWN ABOVE OUTLINED IN BLACK (——) IS (ARE) REZONED:

FROM: R2 RESIDENTIAL DISTRICT

TO: P3 PARK AND PUBLIC USE DISTRICT

PLANNING DEPARTMENT

THE CORPORATION OF THE DISTRICT OF BURNABY

OFFICIAL ZONING MAP

No. RZ 1847