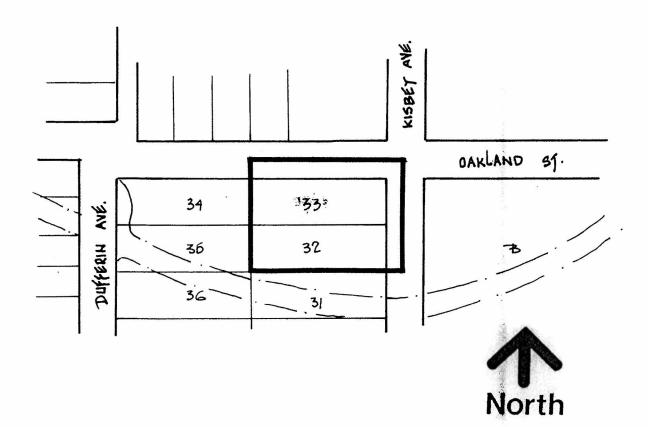

# BYLAW NUMBER 951Q . BEING A BYLAW TO AMEND RZ #51/90 BYLAW NUMBER 4742 BEING THE BURNABY ZONING BYLAW 1965

M) DEER LAKE PARK

## PROPERTY REZONED TO:

RZ #51/90

P3 PARK AND PUBLIC USE DISTRICT

D.L. 93, LOT 33, PLAN 1127; D.L. 93, LOT 32, PLAN 1127; LEGAL:

THE AREA(S) SHOWN ABOVE OUTLINED IN BLACK (---) IS (ARE) REZONED:

FROM: R4 RESIDENTIAL DISTRICT

TO:

P3 PARK AND PUBLIC USE DISTRICT

| PLANNING<br>DEPARTMENT |               | THE CORPORATION OF THE DISTRICT OF BURNABY |
|------------------------|---------------|--------------------------------------------|
| SCALE                  | 1:2000        | OFFICIAL ZONING MAP No. RZ 1846            |
| DRAWN                  | s.e.c.        |                                            |
| DATE                   | NOVEMBER 1990 |                                            |