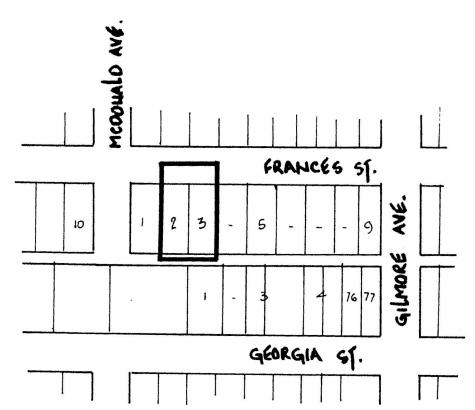

# BEING A BYLAW TO AMEND RZ #51/90

BYLAW NUMBER 4742 BEING THE BURNABY ZONING BYLAW 1965

H) WEST-SELLS PARK

PROPERTY REZONED TO:

MAP "B"

LEGAL: D.L. 116, BLOCK 20, LOT 2, PLAN 1236;

D.L. 116, BLOCK 20, LOT 3, PLAN 1236;

P3 PARK AND PUBLIC USE DISTRICT

IE AREA(S) SHOWN ABOVE UTLINED IN BLACK (——)
IS (ARE) REZONED:

FROM: R5 RESIDENTIAL DISTRICT

TO: P3 PARK AND PUBLIC USE DISTRICT

PLANNING DEPARTMENT

THE CORPORATION OF THE DISTRICT OF BURNABY

OFFICIAL ZONING MAP

No. RZ 1841