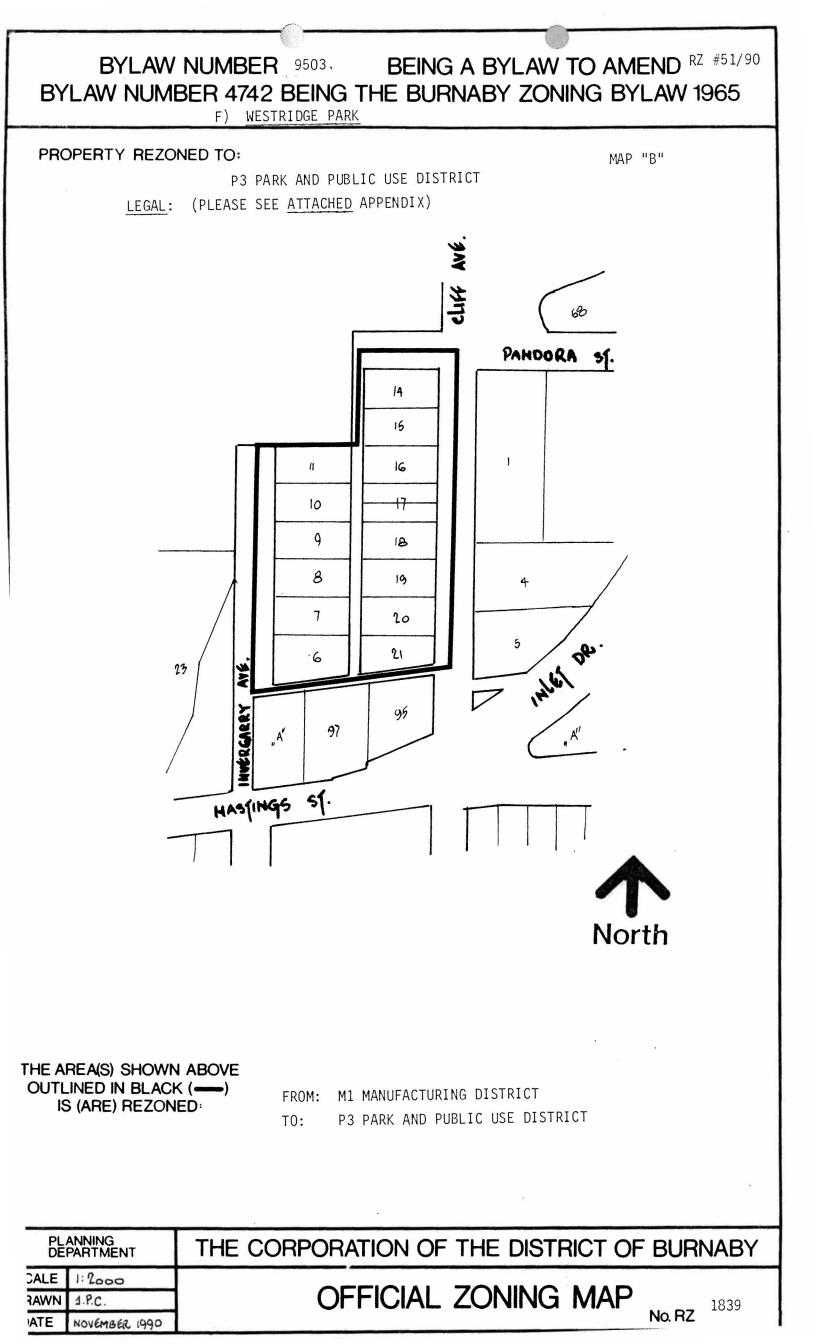

NOW THEREFORE the Council of The Corporation of the District of Burnaby ENACTS as follows:

1. This Bylaw may be cited as BURNABY ZONING BYLAW 1965, AMENDMENT BYLAW NO. 70, 1990.

2. The map (hereinafter called "Map 'A'") attached to and forming an integral part of Bylaw No. 4742, being Burnaby Zoning Bylaw 1965, and designated as the Official Zoning Map of The Corporation of the District of Burnaby, is hereby amended according to the Map (hereinafter called "Map 'B'"), marginally numbered R.Z. 1839 annexed to this Bylaw, and in accordance with the explanatory legend, notations, references and boundaries designated, described, delimited and specified in particularity shown upon said Map 'B', and the various boundaries and districts shown upon said Map 'B', respectively are an amendment of and in substitution for the respective districts, designated and marked on said Map 'A' insofar as the same are changed, modified or varied thereby, and the said Map 'A' shall be deemed to be and is hereby declared to be amended accordingly and the said Map 'A' as if originally incorporated therein and shall be interpreted accordingly.

# ADDRESSES AND LEGAL DESCRIPTIONS

# F) WESTRIDGE PARK - BYLAW #9503; AMENDMENT #70/90;

 $\bigcirc$ 

,

| ADDRESS                | LEGAL DESCRIPTION                              |
|------------------------|------------------------------------------------|
| 0211 CLIFF AVENUE S.   | D.L. 206, BLOCK 1, LOT 14,<br>PLAN 1379;       |
| 0231 CLIFF AVENUE S.   | D.L. 206, BLOCK 1, LOT 15,<br>PLAN 1379;       |
| 0261 CLIFF AVENUE S.   | D.L. 206, BLOCK 1, LOT 16,<br>PLAN 1379;       |
| 0281 CLIFF AVENUE S.   | D.L. 206, BLOCK 1, LOT 17 N 1/2,<br>PLAN 1379; |
| 0291 CLIFF AVENUE S.   | D.L. 206, BLOCK 1, LOT 17 S 1/2,<br>PLAN 1379; |
| 0325 CLIFF AVENUE S.   | D.L. 206, BLOCK 1, LOT 18,<br>PLAN 1379;       |
| 0365 CLIFF AVENUE S.   | D.L. 206, BLOCK 1, LOT 19,<br>PLAN 1379;       |
| 0385 CLIFF AVENUE S.   | D.L. 206, BLOCK 5, LOT 20,<br>PLAN 1379;       |
| 0395 CLIFF AVENUE S.   | D.L. 206, BLOCK 5, LOT 21,<br>PLAN 1379;       |
| 0260 INVERGARRY AVENUE | D.L. 206, BLOCK 1, LOT 11,<br>PLAN 1379;       |
| 0290 INVERGARRY AVENUE | D.L. 206, BLOCK 1, LOT 10,<br>PLAN 1379;       |
| 0330 INVERGARRY AVENUE | D.L. 205, BLOCK 1, LOT 9,<br>PLAN 1379;        |
| 0350 INVERGARRY AVENUE | D.L. 206, BLOCK 1, LOT 8,<br>PLAN 1379;        |
| 0370 INVERGARRY AVENUE | D.L. 206, BLOCK 1, LOT 7,<br>PLAN 1379;        |
| 0380 INVERGARRY AVENUE | D.L. 206, BLOCK 1, LOT 6,<br>PLAN 1379;        |