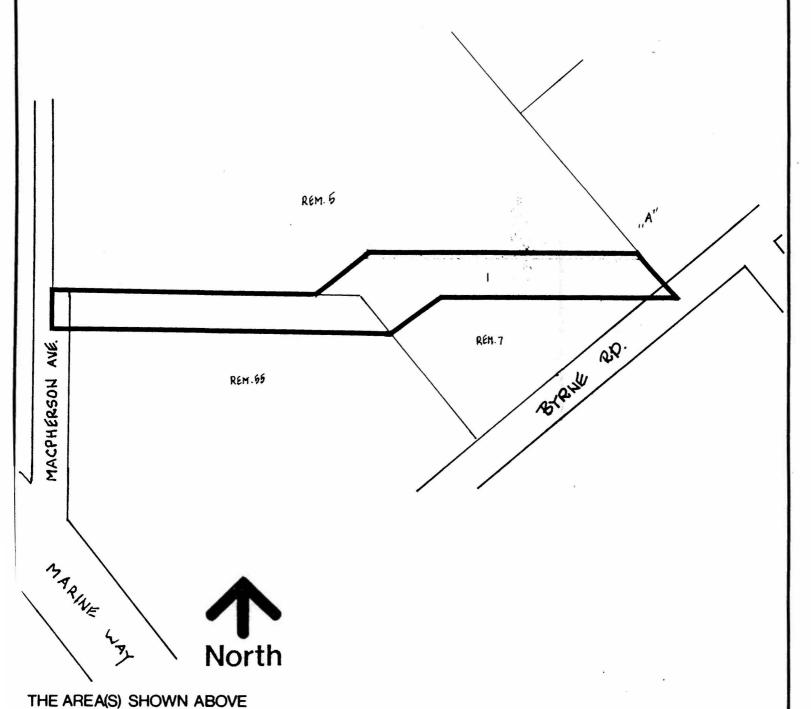

# BEING A BYLAW TO AMEND RZ #51/90 BYLAW NUMBER 9501 BYLAW NUMBER 4742 BEING THE BURNABY ZONING BYLAW 1965

## PROPERTY REZONED TO:

MAP "B"

P3 PARK AND PUBLIC USE DISTRICT

LEGAL:

D.L. 162, LOT 1, PLAN 71476; D.L. 162, LOT PARK, PLAN 54043;

OUTLINED IN BLACK (---) IS (ARE) REZONED:

A3 TRUCK GARDENING DISTRICT AND FROM:

M2 GENERAL INDUSTRIAL DISTRICT

P3 PARK AND PUBLIC USE DISTRICT TO:

| PLANNING<br>DEPARTMENT |               | THE CORPORATION OF THE DISTRICT OF BURNABY |
|------------------------|---------------|--------------------------------------------|
| SCALE                  | 1:2000        | OFFICIAL ZONING MAP No. RZ 1837            |
| DRAWN                  | S.P.C         |                                            |
| DATE                   | NOVEMBER 1990 |                                            |