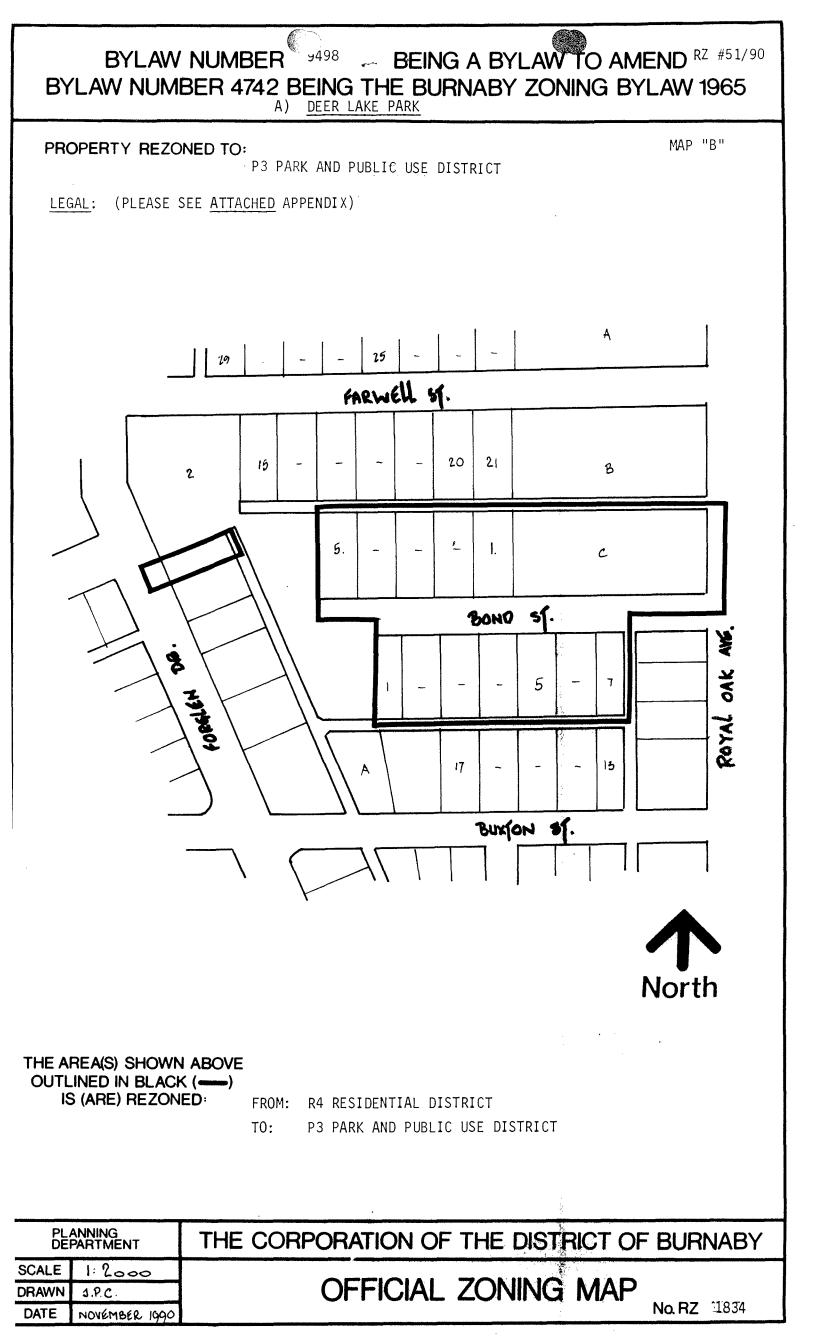

NOW THEREFORE the Council of The Corporation of the District of Burnaby ENACTS as follows:

1. This Bylaw may be cited as BURNABY ZONING BYLAW 1965, AMENDMENT BYLAW NO. 65, 1990.

2. The map (hereinafter called "Map 'A'") attached to and forming an integral part of Bylaw No. 4742, being Burnaby Zoning Bylaw 1965, and designated as the Official Zoning Map of The Corporation of the District of Burnaby, is hereby amended according to the Map (hereinafter called "Map 'B'"), marginally numbered R.Z. 1834 annexed to this Bylaw, and in accordance with the explanatory legend, notations, references and boundaries designated, described, delimited and specified in particularity shown upon said Map 'B', and the various boundaries and districts shown upon said Map 'B', respectively are an amendment of and in substitution for the respective districts, designated and marked on said Map 'A' insofar as the same are changed, modified or varied thereby, and the said Map 'A' shall be deemed to be and is hereby declared to be amended accordingly and the said Map 'A' as if originally incorporated therein and shall be interpreted accordingly.

# A) DEER LAKE PARK - BYLAW #9498; AMENDMENT #65/90;

.

ı.

| ADDRESS            | LEGAL DESCRIPTION                       |
|--------------------|-----------------------------------------|
| 5019 BOND STREET   | D.L. 82, LOT 5, PLAN 2438;              |
| 5029 BOND STREET   | D.L. 82, LOT 4, PLAN 2438;              |
| 5030 BOND STREET   | D.L. 32, BLOCK 35, LOT 1,<br>PLAN 1916; |
| 5049 BOND STREET   | D.L. 82, LOT 3, PLAN 2438;              |
| 5050 BOND STREET   | D.L. 21, BLOCK 35, LOT 2,<br>PLAN 1916; |
| 5069 BOND STREET   | D.L. 82, LOT 2, PLAN 2438;              |
| 5070 BOND STREET   | D.L. 32, LOT 3, PLAN 1916;              |
| 5090 BOND STREET   | D.L. 32, LOT 4, PLAN 1916;              |
| 5091 BOND STREET   | D.L. 82, LOT 1, PLAN 2438;              |
| 5108 BOND STREET   | D.L. 32, LOT 5, PLAN 1916;              |
| 5126 BOND STREET   | D.L. 32, BLOCK 35, LOT 6,<br>PLAN 1916; |
| 5142 BOND STREET   | D.L. 32, LOT 7, PLAN 1916;              |
| 5155 BOND STREET   | D.L. 82, BLOCK 19, LOT C,<br>PLAN 311;  |
| 5376 FORGLEN DRIVE | LOT 41, D.L. 82, PLAN 24175;            |