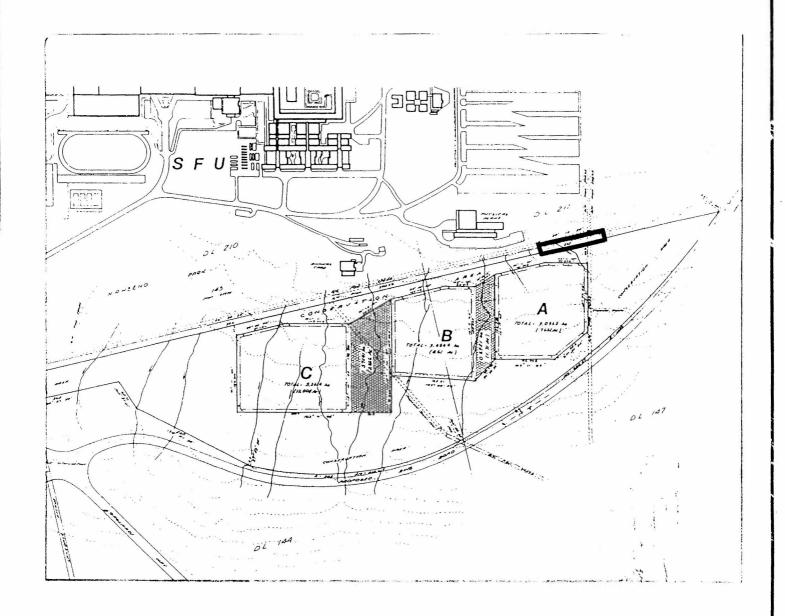

## BYLAW NUMBER 9473 BEING A BYLAW TO AMEND #45/90 BYLAW NUMBER 4742 BEING THE BURNABY ZONING BYLAW 1965

PROPERTY REZONED TO:"AMENDED"CD COMPREHENSIVE DEVELOPMENTMAP "B"DISTRICT (BASED ON DISCOVERY PARKS PLAN)<br/>AND IN ACCORDANCE WITH THE DEVELOPMENT<br/>PLANS ENTITLED "DISCOVERY PARKS NORTH-EAST<br/>PARKING LOT" PREPARED BY POON GARDNER BILLINGTON<br/>ARCHITECTS.<br/>PORTION OF LOT 145, D.L. 147, PLAN 27774

THE AREA(S) SHOWN ABOVE OUTLINED IN BLACK (------) IS (ARE) REZONED: FROM: CD COMPREHENSIVE DEVELOPMENT DISTRICT

1

1

TO: CD COMPREHENSIVE DEVELOPMENT DISTRICT (BASED ON DISCOVERY PARKS PLAN) AND IN ACCORDANCE WITH THE DEVELOPMENT PLANS ENTITLED "DISCOVERY PARKS NORTH-EAST PARKING LOT" PREPARED BY POON GARDNER BILLINGTON ARCHITECTS.