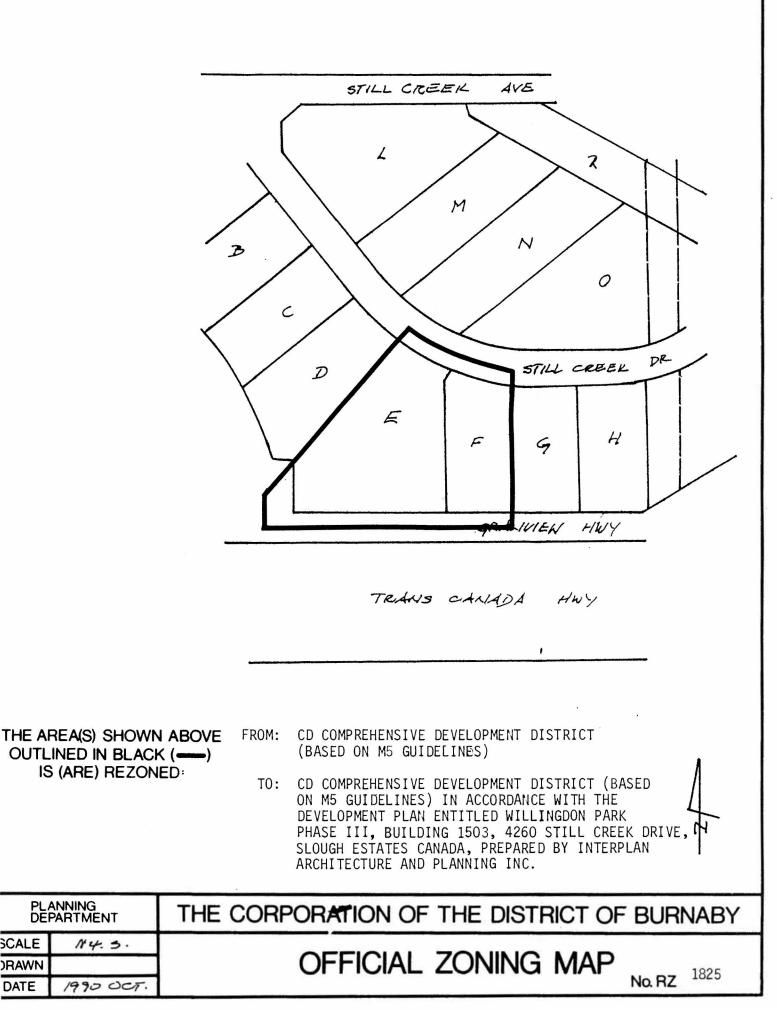

## #44/90 BYLAW NUMBER -9472 BEING A BYLAW TO AMEND BYLAW NUMBER 4742 BEING THE BURNABY ZONING BYLAW 1965

MAP "B" PROPERTY REZONED TO: "AMENDED" CD COMPREHENSIVE DEVELOPMENT DISTRICT (BASED ON M5 GUIDELINES) AND IN ACCORDANCE WITH THE DEVELOPMENT PLAN ENTITLED "WILLINGDON PARK PHASE III, BUILDING 1503, 4260 STILL CREEK DRIVE, SLOUGH ESTATES CANADA, PREPARED BY INTERPLAN ARCHITECTURE AND PLANNING INC.

LEGAL: LOTS "E" AND "F", DISTRICT LOTS 69 and 70, PLAN 71013

SCALE

RAWN

DATE