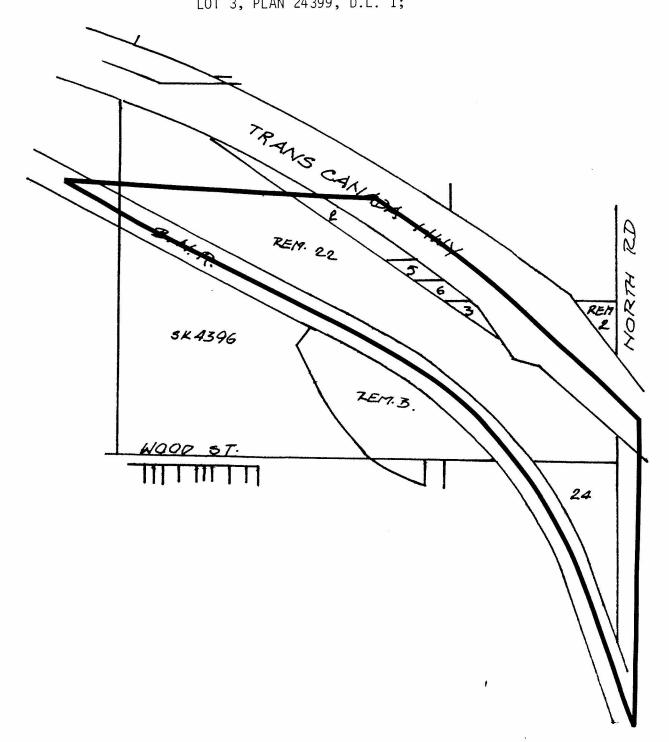

## BYLAW NUMBER 9471 BEING A BYLAW TO AMEND #43/90 BYLAW NUMBER 4742 BEING THE BURNABY ZONING BYLAW 1965

PROPERTY REZONED TO:

A2 SMALL HOLDINGS DISTRICT

MAP "B"

LEGAL:

REM. 22, PLAN 30431, D.L. 1; LOT 24, PLAN 4231, D.L. 1; REM. LOT 2, PLAN 3044, D.L. 2; LOT 2, PLAN 24399, D.L. 1; LOT 5, PLAN 4231, D.L. 1; LOT 6, PLAN 4231, D.L. 1; LOT 3, PLAN 24399, D.L. 1;

THE AREA(S) SHOWN ABOVE
OUTLINED IN BLACK (——)
IS (ARE) REZONED:

FROM: M2 GENERAL INDUSTRIAL DISTRICT AND C1 NEIGHBOURHOOD COMMERCIAL DISTRICT

TO: A2 SMALL HOLDINGS DISTRICT

| PLANNING<br>DEPARTMENT |           | THE CORPORATION OF THE DISTRICT OF BURNABY |
|------------------------|-----------|--------------------------------------------|
| SCALE                  | N.T.S.    | 05510141 7041110 4445                      |
| DRAWN                  |           | OFFICIAL ZONING MAP 1824                   |
| DATE                   | 1990 OCT. | No. RZ                                     |