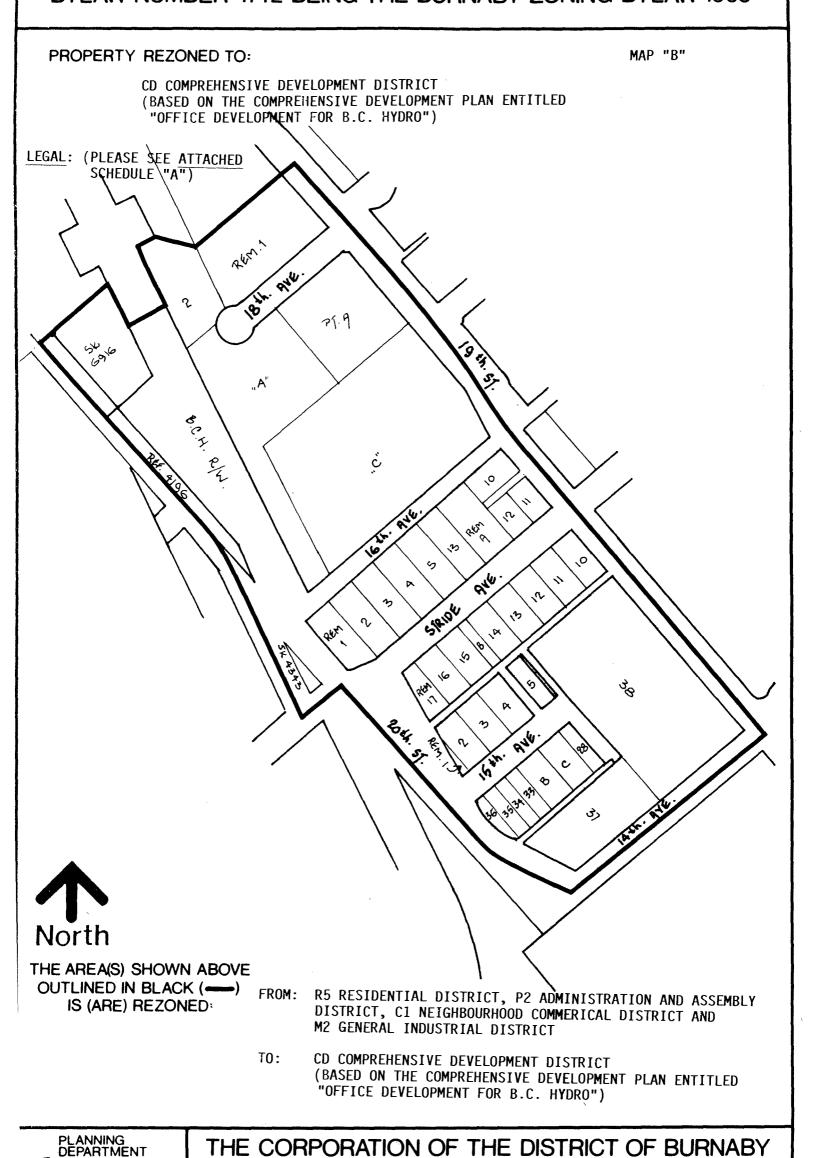

NOW THEREFORE the Council of The Corporation of the District of Burnaby ENACTS as follows:

- 1. This Bylaw may be cited as BURNABY ZONING BYLAW 1965, AMENDMENT BYLAW NO. 53, 1990.
- 2. The Map (hereinafter called "Map 'A'"), attached to and forming an integral part of Bylaw No. 4742, being "Burnaby Zoning Bylaw 1965", and designated as the Official Zoning Map of The Corporation of the District of Burnaby, is hereby amended according to the Map (hereinafter called "Map 'B'"), marginally numbered R.Z. 1822, annexed to this Bylaw, and in accordance with the explanatory legend, notations, references and boundaries designated, described, delimited and specified in particularity shown upon said Map 'B'; and the various boundaries and districts shown upon said Map 'B' respectively are an amendment of and in substitution for the respective districts, designated and marked on said Map 'A' insofar as the same are changed, modified or varied thereby, and the said Map 'A' shall be deemed to be and is hereby declared to be amended accordingly and the said Map 'B' is hereby declared to be and shall form an integral part of said Map 'A', as if originally incorporated therein and shall be interpreted accordingly.

The Comprehensive Development Plan entitled OFFICE
DEVELOPMENT FOR B.C. HYDRO prepared by AITKEN WREGLESWORTH
ASSOCIATES and on file in the office of the Director Planning and
Building Inspection, is deemed to be attached to and form part of
this Bylaw and any development on the lands rezoned by this Bylaw
shall be in conformity with the said Comprehensive Development
Plan.

# BYLAW NUMBER 9455 BEING A BYLAW TO AMEND RZ #36/90 BYLAW NUMBER 4742 BEING THE BURNABY ZONING BYLAW 1965

OFFICIAL ZONING MAP

No. RZ 1822

**SCALE** 

DRAWN

DATE

N.1.5.

1.P.C