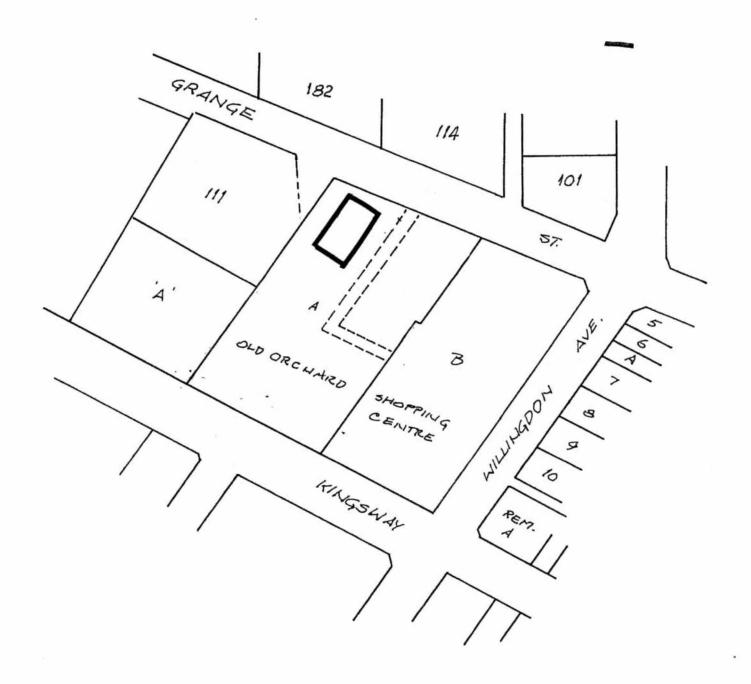

## PROPERTY REZONED TO:

MAP "B"

C3a GENERAL COMMERCIAL DISTRICT

LEGAL:

LOT A, D.L. 153, GROUP 1, N.W.D. PLAN 19895

THE AREA(S) SHOWN ABOVE OUTLINED IN BLACK (——) IS (ARE) REZONED:

FROM: C3 GENERAL COMMERCIAL DISTRICT

TO: C3a GENERAL COMMERCIAL DISTRICT

1

| PLANNING  |   |
|-----------|---|
| DEPARTMEN | T |

THE CORPORATION OF THE DISTRICT OF BURNABY