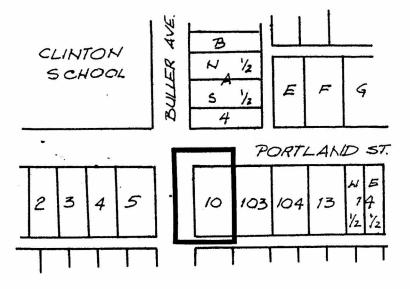

## BYLAW NUMBER 9446 BEING A BYLAW TO AMEND RZ #30/90 BYLAW NUMBER 4742 BEING THE BURNABY ZONING BYLAW 1965

PROPERTY REZONED TO:

MAP "B"

N

FROM: C1 NEIGHBOURHOOD COMMERCIAL DISTRICT TO: R4 RESIDENTIAL DISTRICT

| PLANNING<br>DEPARTMENT |          | THE CORPORATION OF THE DISTRICT OF BURNABY |    |
|------------------------|----------|--------------------------------------------|----|
| SCALE                  | 1:2000   |                                            |    |
| DRAWN                  | E.P.     | OFFICIAL ZONING MAP                        |    |
| DATE                   | 1980 AUG | No.RZ <sup>1813</sup>                      | 10 |