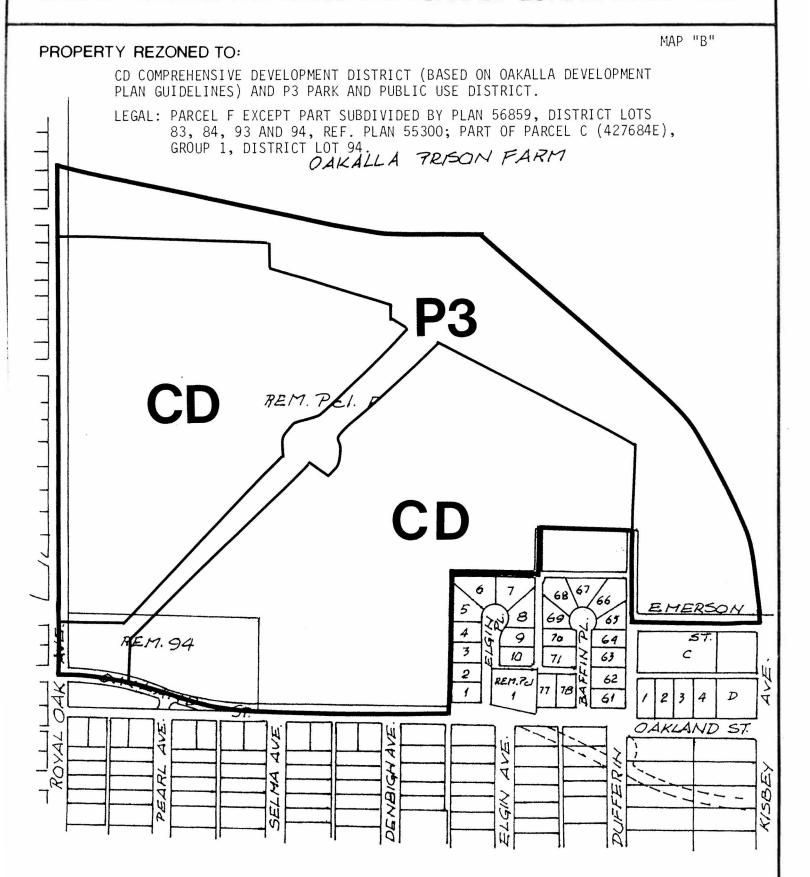

## BEING A BYLAW TO AMEND RZ #100/89 9422 BYLAW NUMBER BYLAW NUMBER 4742 BEING THE BURNABY ZONING BYLAW 1965

THE AREA(S) SHOWN ABOVE OUTLINED IN BLACK (-IS (ARE) REZONED:

FROM:

P6 REGIONAL INSTITUTIONAL DISTRICT AND

R4 RESIDENTIAL DISTRICT

T0:

CD COMPREHENSIVE DEVELOPMENT DISTRICT (BASED ON OAKALLA DEVELOPMENT PLAN GUIDELINES)

AND P3 PARK AND PUBLIC USE DISTRICT.

| PLANNING<br>DEPARTMENT |           | THE CORPORATION OF THE DISTRICT OF BURNABY |
|------------------------|-----------|--------------------------------------------|
| CALE                   | N.T. 5.   | OFFICIAL ZONING MAP No. RZ 1810            |
| RAWN                   | E.P.      |                                            |
| DATE                   | 1990 1014 |                                            |