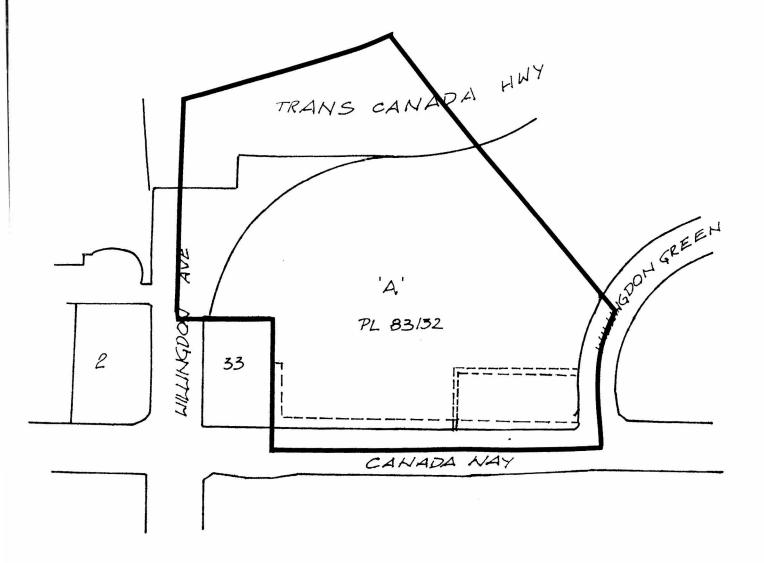

## BYLAW NUMBER 9408 BEING A BYLAW TO AMEND RZ #17/90 BYLAW NUMBER 4742 BEING THE BURNABY ZONING BYLAW 1965

PROPERTY REZONED TO:

"AMENDED" CD COMPREHENSIVE DEVELOPMENT DISTRICT

(UTILIZING M5 LIGHT INDUSTRIAL DISTRICT USE GUIDELINES

AND THE COMMUNITY PLAN GUIDELINES)

LEGAL:

LOT A, D.L. 70, GROUP 1, N.W.D., PLAN 83132

THE AREA(S) SHOWN ABOVE OUTLINED IN BLACK (---) IS (ARE) REZONED:

FROM:

CD COMPREHENSIVE DEVELOPMENT DISTRICT

T0:

CD COMPREHENSIVE DEVELOPMENT DISTRICT (UTILIZING M5 LIGHT INDUSTRIAL DISTRICT USE GUIDELINES AND THE COMMUNITY

PLAN GUIDELINES)

| PLANNING<br>DEPARTMENT |           | THE CORPORATION OF THE DISTRICT OF BURNABY |
|------------------------|-----------|--------------------------------------------|
| CALE                   | 1:2000    | OFFICIAL ZONING MAP No. RZ 1806            |
| RAWN                   | E.P.      |                                            |
| DATE                   | 1990 JUNE |                                            |