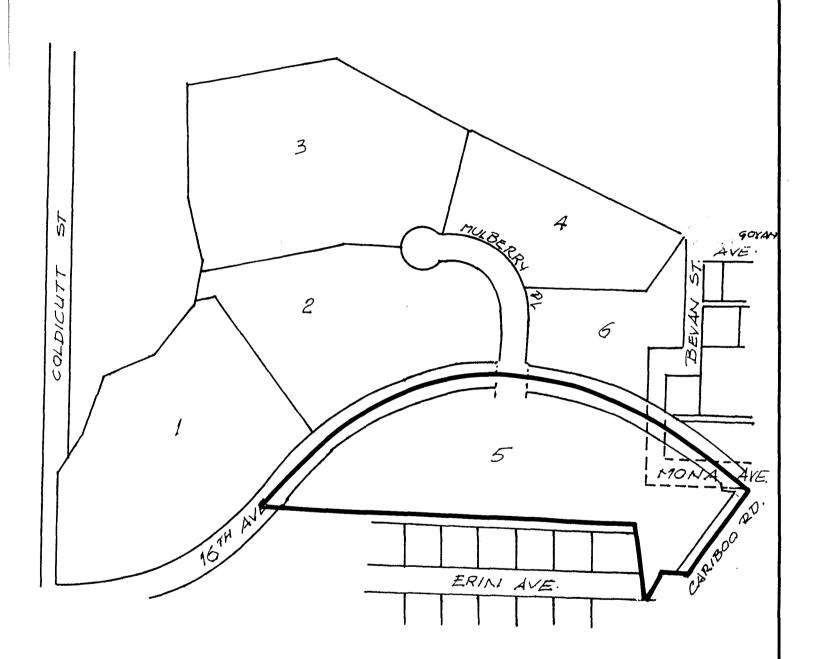

## BYLAW NUMBER (\*)344 BEING A BYLAW O AMEND RZ #98/89 BYLAW NUMBER 4742 BEING THE BURNABY ZONING BYLAW 1965

PROPERTY REZONED TO:

MAP "B"

(AMENDED) CD COMPREHENSIVE DEVELOPMENT DISTRICT (BASED ON CARIBOO COMMUNITY PLAN GUIDELINES)

LEGAL:

LOT 5, D.L. 13, PLAN 81254

THE AREA(S) SHOWN ABOVE OUTLINED IN BLACK (——)
IS (ARE) REZONED:

FROM: CD COM

CD COMPREHENSIVE DEVELOPMENT DISTRICT

(BASED ON CARIBOO COMMUNITY PLAN GUIDELINES)

T0:

CD COMPREHENSIVE DEVELOPMENT DISTRICT

(BASED ON CARIBOO COMMUNITY PLAN GUIDELI

| PLANNING<br>DEPARTMENT |            | THE CORPORATION OF THE DISTRICT OF BURNABY |
|------------------------|------------|--------------------------------------------|
| SCALE                  | N.T.S.     | OFFICIAL ZONING MAP No. RZ 1784            |
| ORAWN                  | E.P.       |                                            |
| DATE                   | 1990 FIEB. |                                            |