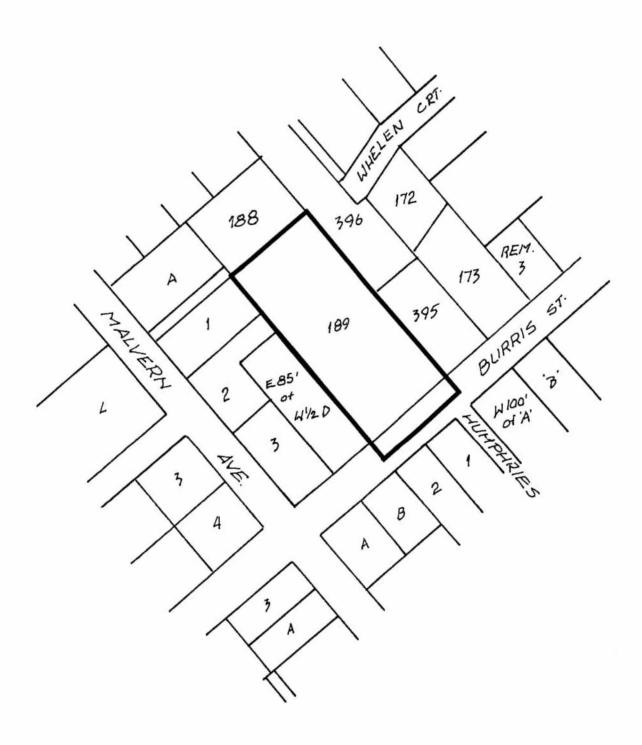

## BYLAW NUMBER 293333 BEING A BYLAW TO AMEND RZ #83/89 BYLAW NUMBER 4742 BEING THE BURNABY ZONING BYLAW 1965

PROPERTY REZONED TO:

MAP "B"

R1a RESIDENTIAL DISTRICT LOT 189, D.L. 86, PLAN 30019

THE AREA(S) SHOWN ABOVE OUTLINED IN BLACK (——)
IS (ARE) REZONED:

FROM: R1 RESIDENTIAL DISTRICT

TO: R1a RESIDENTIAL DISTRICT

| PLANNING<br>DEPARTMENT |            | THE CORPORATION OF THE DISTRICT OF BURNABY |
|------------------------|------------|--------------------------------------------|
| SCALE                  | 1:2000     | OFFICIAL ZONING MAP No. RZ 1778            |
| DRAWN                  | E. 7.      |                                            |
| DATE                   | 1990 ther. |                                            |