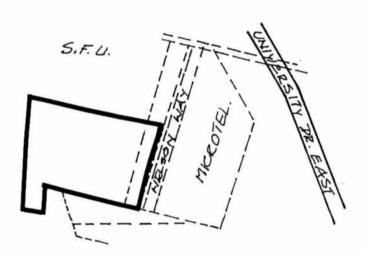

## BYLAW NUMBER 9331 BEING A BYLAW TO AMEND RZ #52/89 BYLAW NUMBER 4742 BEING THE BURNABY ZONING BYLAW 1965

PROPERTY REZONED TO:

MAP "B"

"AMENDED" CD COMPREHENSIVE DEVELOPMENT DISTRICT
(BASED ON THE DISCOVERY PARKS COMMUNITY PLAN - SFU SITE)

PORTION OF LOT 145, D.L. 147, PLAN 27774

THE AREA(S) SHOWN ABOVE OUTLINED IN BLACK (——) IS (ARE) REZONED:

FROM: CD COMPREHENSIVE DEVELOPMENT DISTRICT

TO: CD COMPREHENSIVE DEVELOPMENT DISTRICT (BASED ON THE DISCOVERY PARKS COMMUNITY

PLAN - SFU SITE)

| PLANNING<br>DEPARTMENT |           | THE CORPORATION OF THE DISTRICT OF BURNABY |      |
|------------------------|-----------|--------------------------------------------|------|
| SCALE                  | N.T.S.    | 05510141 7011110 1445                      |      |
| DRAWN                  | (E.7.)    | OFFICIAL ZONING MAP                        | 1776 |
| DATE                   | 1990 JAM. | No. RZ                                     | 1776 |