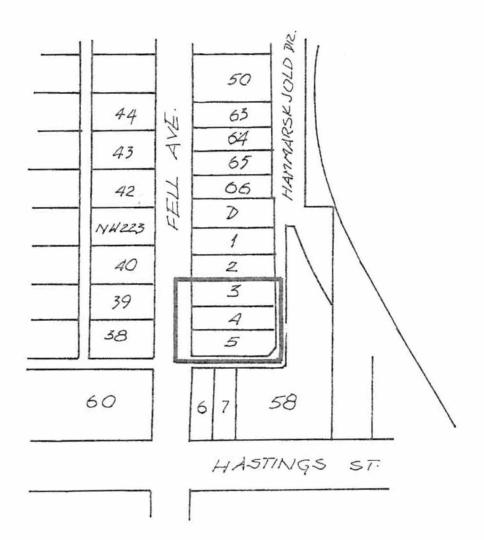

## BYLAW NUMBER 9312 BEING A BYLAW TO AMEND RZ #90/89 BYLAW NUMBER 4742 BEING THE BURNABY ZONING BYLAW 1965

PROPERTY REZONED TO:

MAP "B"

R5 RESIDENTIAL DISTRICT

LOT 3, D.L. 205, PLAN 10371; LOT 4, D.L. 205, PLAN 10371; LOT 5, D.L. 205, PLAN 10371;

THE AREA(S) SHOWN ABOVE OUTLINED IN BLACK (---) IS (ARE) REZONED:

1989. 7EC.

DATE

FROM: M1 LIGHT MANUFACTURING DISTRICT

TO: R5 RESIDENTIAL DISTRICT

| PLANNING<br>DEPARTMENT |        | THE CORPORATION OF THE DISTRICT OF BURNABY |
|------------------------|--------|--------------------------------------------|
| SCALE                  | 1:2000 | OFFICIAL ZONING MAP No. RZ 1772            |
| DRAWN                  | EP.    |                                            |
| DATE                   | 188975 |                                            |