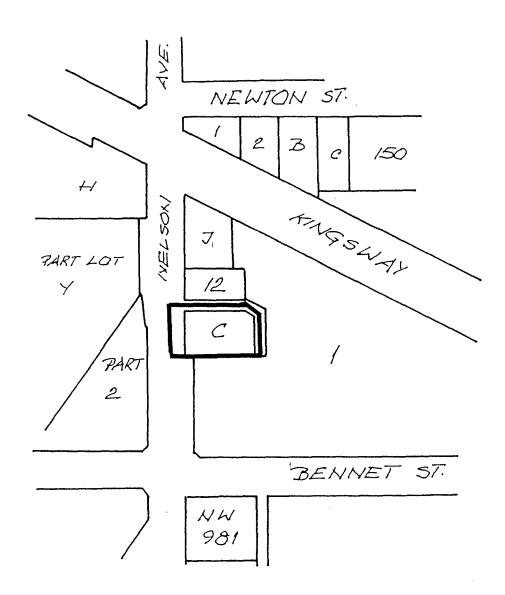

## BEING A BYLAW TO AMEND RZ #87/89 BYLAW NUMBER 9309 BYLAW NUMBER 4742 BEING THE BURNABY ZONING BYLAW 1965

PROPERTY REZONED TO:

MAP "B"

P8 PARKING DISTRICT

LOT C, D.L. 152, PLAN 12232

THE AREA(S) SHOWN ABOVE OUTLINED IN BLACK (---) IS (ARE) REZONED:

FROM: C3 GENERAL COMMERCIAL DISTRICT

T0: P8 PARKING DISTRICT

PLANNING DEPARTMENT

THE CORPORATION OF THE DISTRICT OF BURNABY

SCALE 1:2000 DRAWN E.7.

1989 DEC.

DATE

OFFICIAL ZONING MAP