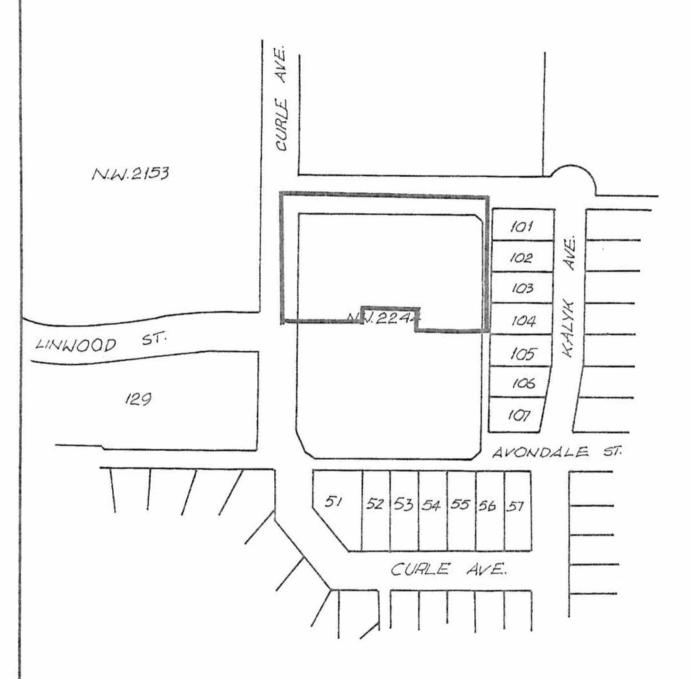

## BEING A BYLAW TO AMEND RZ #77/89 BYLAW NUMBER 9307 BYLAW NUMBER 4742 BEING THE BURNABY ZONING BYLAW 1965

PROPERTY REZONED TO:

MAP "B"

"AMENDED" CD COMPREHENSIVE DEVELOPMENT DISTRICT (UTILIZING THE RM1 MULTIPLE FAMILY RESIDENTIAL DISTRICT AND P8 PARKING DISTRICT AS GUIDELINES)

NORTH PART OF PARCEL 134 EXC. PHASE 1, STRATA PLAN N.W.2244, D.L. 68, PLAN 67049

THE AREA(S) SHOWN ABOVE OUTLINED IN BLACK (---) IS (ARE) REZONED: TO:

FROM:

CD COMPREHENSIVE DEVELOPMENT DISTRICT

CD COMPREHENSIVE DEVELOPMENT DISTRICT

(UTILIZING THE RM1 MULTIPLE FAMILY RESIDENTIAL DISTRICT AND P8 PARKING DISTRICT AS GUIDELINES)

PLANNING DEPARTMENT

THE CORPORATION OF THE DISTRICT OF BURNABY

SCALE 1:2000 DRAWN E.P. DATE

1989. DEC

OFFICIAL ZONING MAP