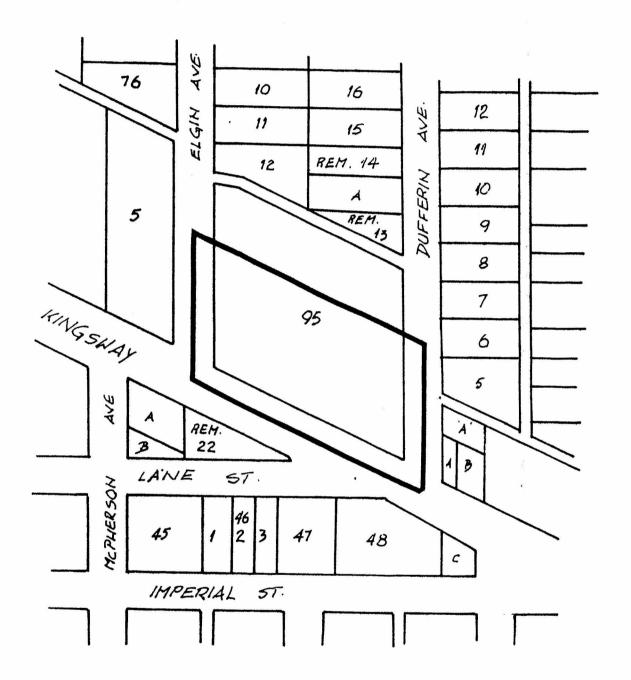

## BYLAW NUMBER 9286 BEING A BYLAW TO AMEND RZ #61/89 BYLAW NUMBER 4742 BEING THE BURNABY ZONING BYLAW 1965

PROPERTY REZONED TO:

MAP "B"

C2a COMMUNITY COMMERCIAL DISTRICT

PORTION OF LOT 95, D.L. 94, PLAN 46435

THE AREA(S) SHOWN ABOVE OUTLINED IN BLACK (---) IS (ARE) REZONED:

FROM: C2 COMMUNITY COMMERCIAL DISTRICT

TO: C2a COMMUNITY COMMERCIAL DISTRICT

| PLANNING<br>DEPARTMENT |        | THE CORPORATION OF THE DISTRICT OF BURNAB | Υ |
|------------------------|--------|-------------------------------------------|---|
| SCALE                  | 1:2000 |                                           |   |
| DRAWN                  | 6.P.   | OFFICIAL ZONING MAP 1760                  |   |
| DATE                   |        | No. RZ 1700                               |   |