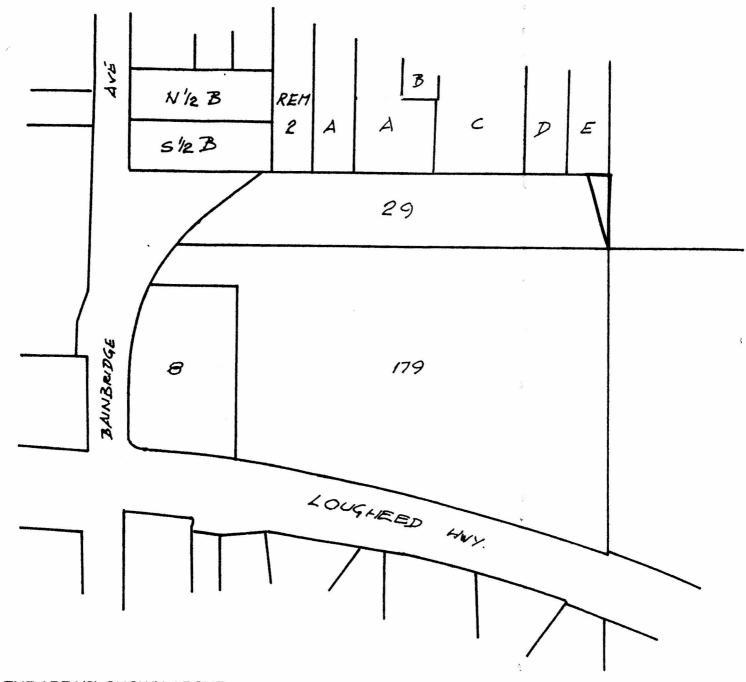

## BYLAW NUMBER 9281 BEING A BYLAW TO AMEND RZ #70/89 BYLAW NUMBER 4742 BEING THE BURNABY ZONING BYLAW 1965

PROPERTY REZONED TO:

MAP "B"

R2 RESIDENTIAL DISTRICT

PORTION OF LOT 297, D.L. 59, PLAN 52887

THE AREA(S) SHOWN ABOVE OUTLINED IN BLACK (——)
IS (ARE) REZONED:

FROM: A2 SMALL HOLDINGS DISTRICT

TO: R2 RESIDENTIAL DISTRICT

| PLANNING<br>DEPARTMENT |        | THE CORPORATION OF THE DISTRICT OF BURNABY |
|------------------------|--------|--------------------------------------------|
| SCALE                  | 1:2000 |                                            |
|                        |        | OFFICIAL ZONING MAD                        |

OFFICIAL ZONING MAP

No.RZ  $^{1758}$