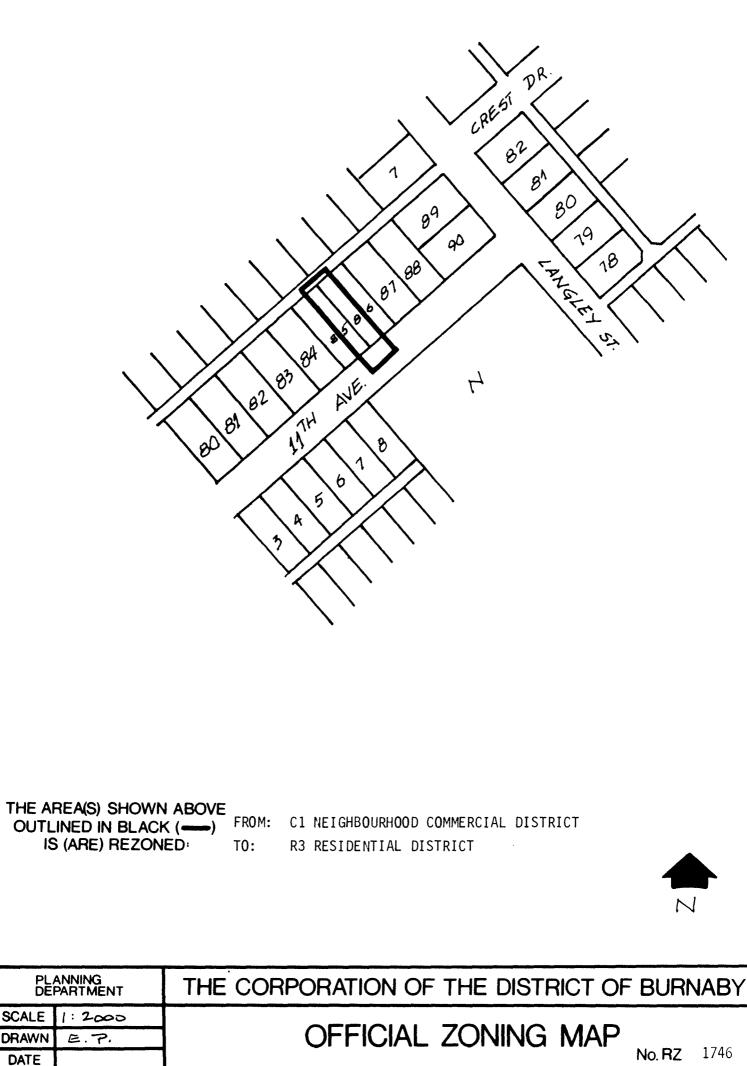

NOW THEREFORE the Council of The Corporation of the District of Burnaby ENACTS as follows:

1. This Bylaw may be cited as BURNABY ZONING BYLAW 1965, AMENDMENT BYLAW NO. 66, 1989.

2. The map (hereinafter called "Map 'A'") attached to and forming an integral part of Bylaw No. 4742, being Burnaby Zoning Bylaw 1965, and designated as the Official Zoning Map of The Corporation of the District of Burnaby, is hereby amended according to the Map (hereinafter called "Map 'B'"), marginally numbered R.Z. 1746 annexed to this Bylaw, and in accordance with the explanatory legend, notations, references and boundaries designated, described, delimited and specified in particularity shown upon said Map 'B', and the various boundaries and districts shown upon said Map 'B', respectively are an amendment of and in substitution for the respective districts, designated and marked on said Map 'A' insofar as the same are changed, modified or varied thereby, and the said Map 'A' shall be deemed to be and is hereby declared to be amended accordingly and the said Map 'A' as if originally incorporated therein and shall be interpreted accordingly.

## BYLAW NUMBER 9279 BEING A BYLAW TO AMEND RZ #62/85 BYLAW NUMBER 4742 BEING THE BURNABY ZONING BYLAW 1965

PROPERTY REZONED TO:

MAP "B"

R3 RESIDENTIAL DISTRICT PORTION OF D.L. 13, LOT 85, PLAN 13983; PORTION OF D.L. 13, LOT 86, PLAN 13983;