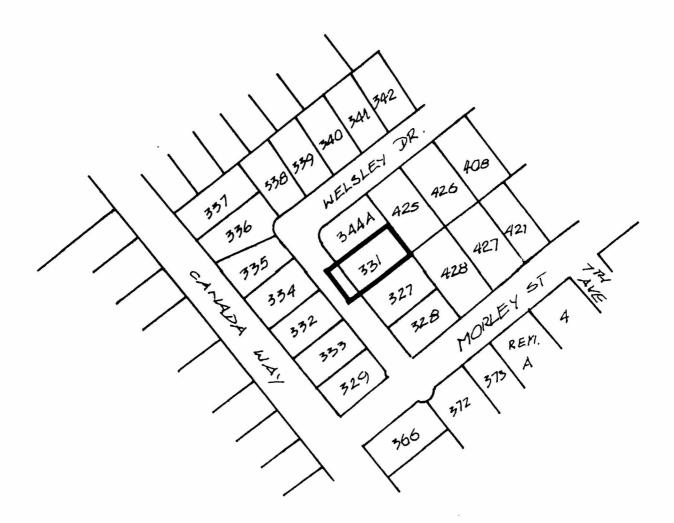

## PROPERTY REZONED TO:

MAP "B"

R2b RESIDENTIAL DISTRICT LOT 331, D.L. 87, PLAN 46793

THE AREA(S) SHOWN ABOVE OUTLINED IN BLACK (-IS (ARE) REZONED:

DATE AB9 SEPT.

FROM: R2 RESIDENTIAL DISTRICT

TO: R2b RESIDENTIAL DISTRICT

| PLANNING<br>DEPARTMENT |         | THE CORPORATION OF THE DISTRICT OF BURNABY |
|------------------------|---------|--------------------------------------------|
| SCALE                  | 1:4000  | OFFICIAL ZONING MAP No. RZ 1743            |
| DRAWN                  | E.P.    |                                            |
| DATE                   | BROSEPT |                                            |