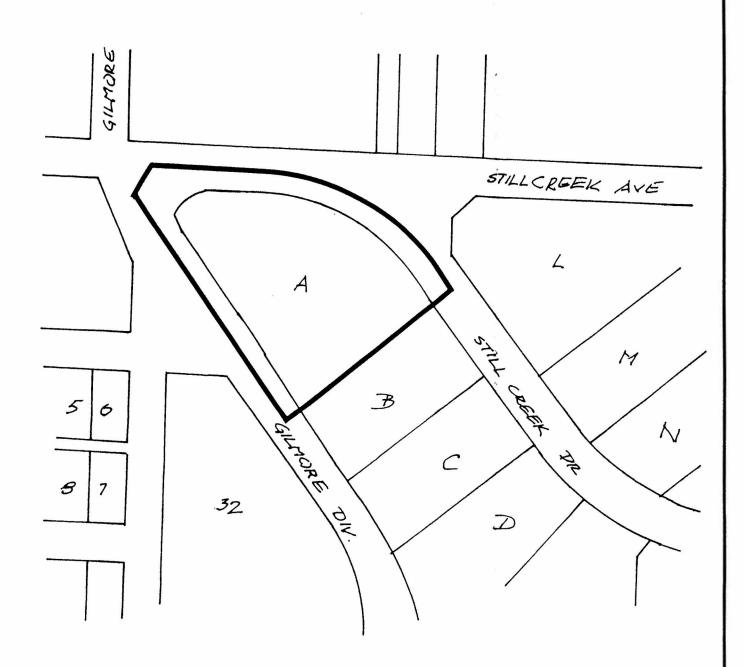

## BYLAW NUMBER 9258 BEING A BYLAW TO AMEND BYLAW NUMBER 4742 BEING THE BURNABY ZONING BYLAW 1965

PROPERTY REZONED TO: CD COMPREHENSIVE DEVELOPMENT DISTRICT
(BASED ON M5 LIGHT INDUSTRIAL DISTRICT GUIDELINES)

LOT "A", DISTRICT LOTS 69 & 70, GROUP 1, PLAN 71013, N.W.D.

MAP "B"

THE AREA(S) SHOWN ABOVE OUTLINED IN BLACK (——)
IS (ARE) REZONED:

FROM: CD COMPREHENSIVE DEVELOPMENT DISTRICT

(BASED ON M5 LIGHT INDUSTRIAL DISTRICT GUIDELINES)

. TO: CD COMPREHENSIVE DEVELOPMENT DISTRICT

(BASED ON M5 LIGHT INDUSTRIAL DISTRICT GUIDELINES)

| PLANNING<br>DEPARTMENT |           | THE CORPORATION OF THE DISTRICT OF BURNABY |
|------------------------|-----------|--------------------------------------------|
| SCALE                  | 1:2000    | OFFICIAL ZONING MAP                        |
| DRAWN                  | €. ₽.     |                                            |
| DATE                   | 1989 AUG. |                                            |